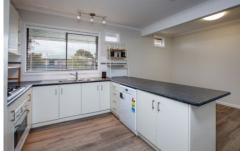

- \* Four large bedrooms plus study
- \* Front lounge room with plenty of natural light
- \* Renovated kitchen with gas cooking, dishwasher and ample cupboard and bench space
- \* Gas and wood heating plus ducted cooling for year round comfort.
- \* Modern bathroom with bath
- \* New carpet and floating floorboards throughout
- \* Colourbond shed plus double carport for car accommodation
- \* For Investors: Expected rental return of \$300-\$320 per week (6.1% return)