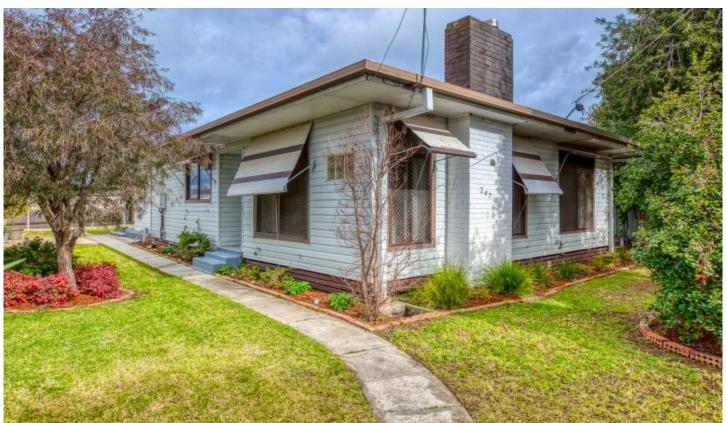

## 247 Lawrence Street Wodonga VIC

Centrally positioned and only walking distance to Wodonga's booming CBD is this freshly updated family home. With new paint and flooring throughout this home is ready for someone to move straight in.

- \* Four large bedrooms plus study
- \* Front lounge room with plenty of natural light
- \* Renovated kitchen with gas cooking, dishwasher and ample cupboard and bench space
- \* Gas and wood heating plus ducted cooling for year round comfort.
- \* Modern bathroom with bath
- \* New carpet and floating floorboards throughout
- \* Colourbond shed plus double carport for car accommodation
- \* For Investors: Expected rental return of \$300-\$320 per week (6.1% return)