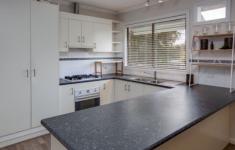

- \* Four large bedrooms plus study
- \* Front lounge room with plenty of natural light
- \* Renovated kitchen with gas cooking, dishwasher and ample cupboard and bench space
- \* Gas and wood heating plus ducted cooling for year round comfort.
- \* Modern bathroom with bath
- \* New carpet and floating floorboards throughout
- \* Colourbond shed plus double carport for car accommodation
- \* For Investors: Expected rental return of \$300-\$320 per week (6.1% return)