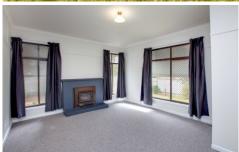

- \* Four large bedrooms plus study
- \* Front lounge room with plenty of natural light
- \* Renovated kitchen with gas cooking, dishwasher and ample cupboard and bench space
- \* Gas and wood heating plus ducted cooling for year round comfort.
- \* Modern bathroom with bath
- \* New carpet and floating floorboards throughout
- \* Colourbond shed plus double carport for car accommodation
- \* For Investors: Expected rental return of \$300-\$320 per week (6.1% return)