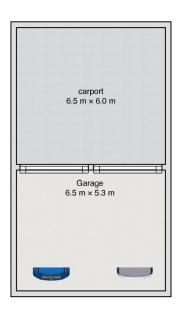

- \* Four large bedrooms plus study
- \* Front lounge room with plenty of natural light
- \* Renovated kitchen with gas cooking, dishwasher and ample cupboard and bench space
- \* Gas and wood heating plus ducted cooling for year round comfort.
- \* Modern bathroom with bath
- \* New carpet and floating floorboards throughout
- \* Colourbond shed plus double carport for car accommodation
- \* For Investors: Expected rental return of \$300-\$320 per week (6.1% return)