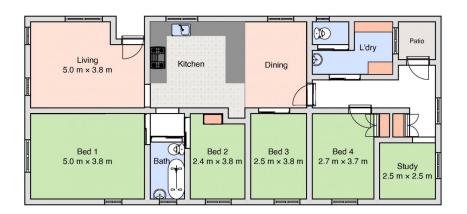

## 247 Lawrence Street Wodonga VIC

Centrally positioned and only walking distance to Wodonga's booming CBD is this freshly updated family home. With new paint and flooring throughout this home is ready for someone to move straight in.

- \* Four large bedrooms plus study
- \* Front lounge room with plenty of natural light
- \* Renovated kitchen with gas cooking, dishwasher and ample cupboard and bench space
- \* Gas and wood heating plus ducted cooling for year round comfort.
- \* Modern bathroom with bath
- \* New carpet and floating floorboards throughout
- \* Colourbond shed plus double carport for car accommodation
- \* For Investors: Expected rental return of \$300-\$320 per week (6.1% return)