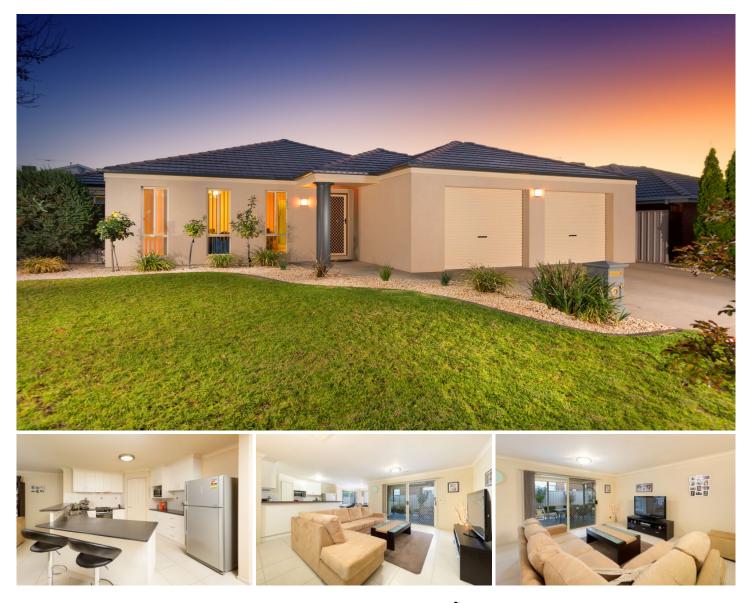

## 8 Helm Court Wodonga VIC

Situated in a quiet court location in one of Wodonga's most prestigious estates is this immaculately presented family home. Built by Southern Vale in 2007 the home consists of over 19 squares of living and has been meticulously maintained and improved.

\* Four large bedrooms with built in robes, master with ensuite and walk in robe

\* Open plan living plus second large lounge room

\* Modern kitchen with gas cooking, stainless steel appliances and ample cupboard and bench space

- \* Ducted heating and cooling for year-round comfort
- \* Alfresco area plus decked entertaining area with spa

\* Remote double lock up garage with internal access with drive through access into carport

\* 728m<sup>2</sup> approx block which has been beautifully landscaped