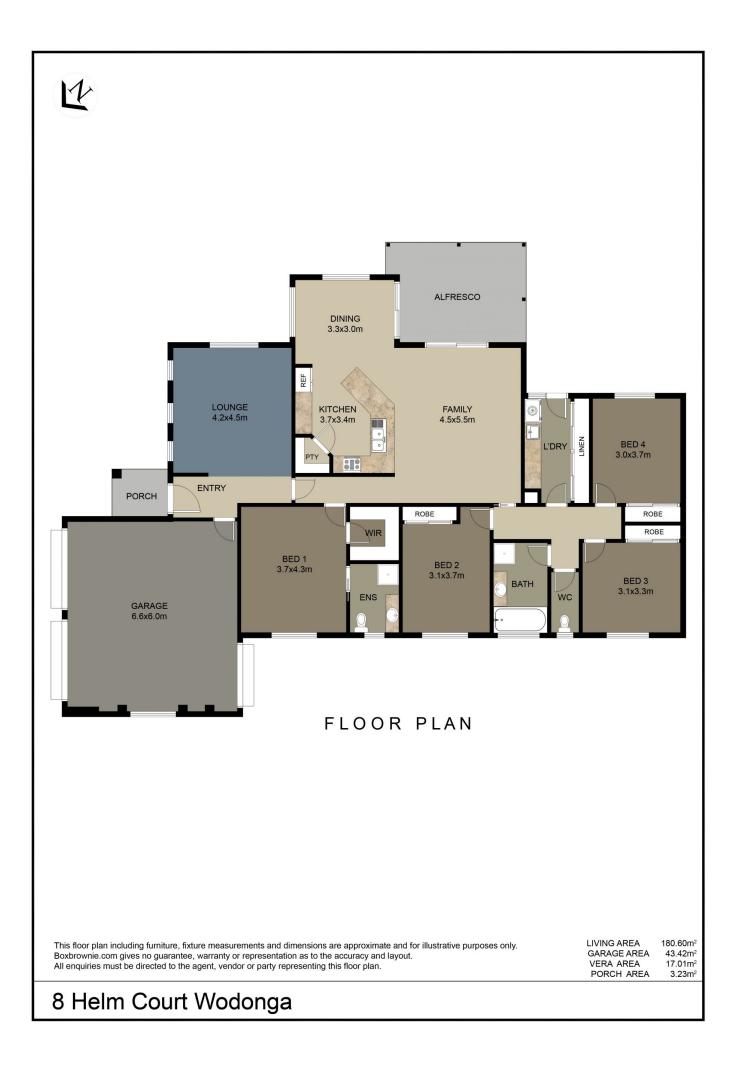

\* Four large bedrooms with built in robes, master with ensuite and walk in robe

\* Open plan living plus second large lounge room

\* Modern kitchen with gas cooking, stainless steel appliances and ample cupboard and bench space

- \* Ducted heating and cooling for year-round comfort
- \* Alfresco area plus decked entertaining area with spa

\* Remote double lock up garage with internal access with drive through access into carport

\* 728m<sup>2</sup> approx block which has been beautifully landscaped