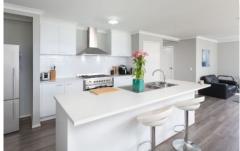

Light filled open plan kitchen fitted with stainless steel appliances and a 900mm cooktop and oven.

Separate formal lounge and great sized alfresco area.

Ducted heating and cooling for year-round comfort.