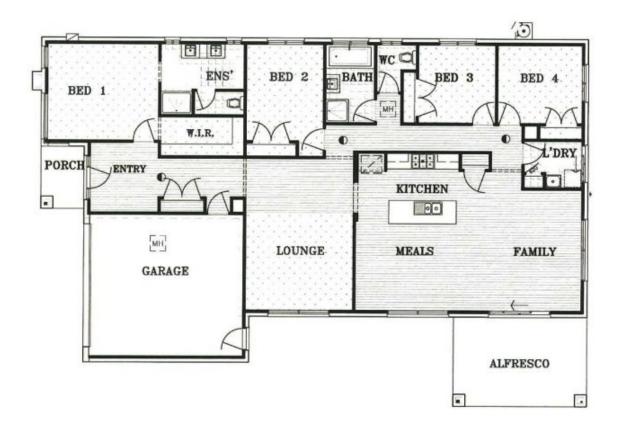

## 26 Klim Street Killara VIC

This 4 year young family home is set out on approx. 815m² with side gate access to a spacious, low maintenance rear yard.

The affordable and stylish home in very sought-after Riverside Estate comprises of master suite with practical walk in robe and ensuite with double vanity. Remaining three bedrooms with built in robes.

Light filled open plan kitchen fitted with stainless steel appliances and a 900mm cooktop and oven.

Separate formal lounge and great sized alfresco area.

Ducted heating and cooling for year-round comfort.