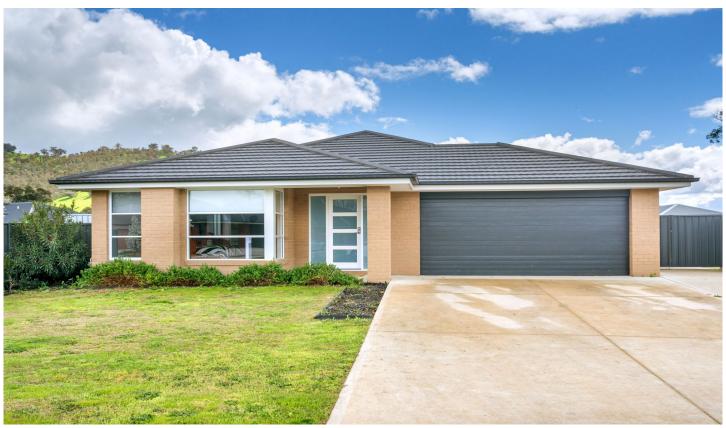

## 26 Klim Street Killara VIC

This 4 year young family home is set out on approx. 815m² with side gate access to a spacious, low maintenance rear yard.

The affordable and stylish home in very sought-after Riverside Estate comprises of master suite with practical walk in robe and ensuite with double vanity. Remaining three bedrooms with built in robes.

Light filled open plan kitchen fitted with stainless steel appliances and a 900mm cooktop and oven.

Separate formal lounge and great sized alfresco area.

Ducted heating and cooling for year-round comfort.