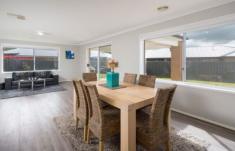

Light filled open plan kitchen fitted with stainless steel appliances and a 900mm cooktop and oven.

Separate formal lounge and great sized alfresco area.

Ducted heating and cooling for year-round comfort.