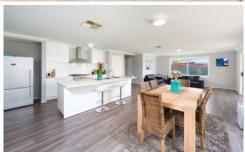

Light filled open plan kitchen fitted with stainless steel appliances and a 900mm cooktop and oven.

Separate formal lounge and great sized alfresco area.

Ducted heating and cooling for year-round comfort.