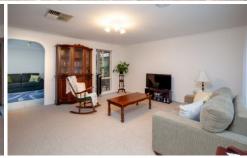

## 36 Azure Drive Wodonga VIC

This neat as a pin property features three bedrooms with built in robes, master with ensuite and walk in robe, two living zones, ducted heat and cool, excellent kitchen with gas cooking and dishwasher, single lock up carport, large undercover entertaining and a compact low maintenance, secure and private yard.