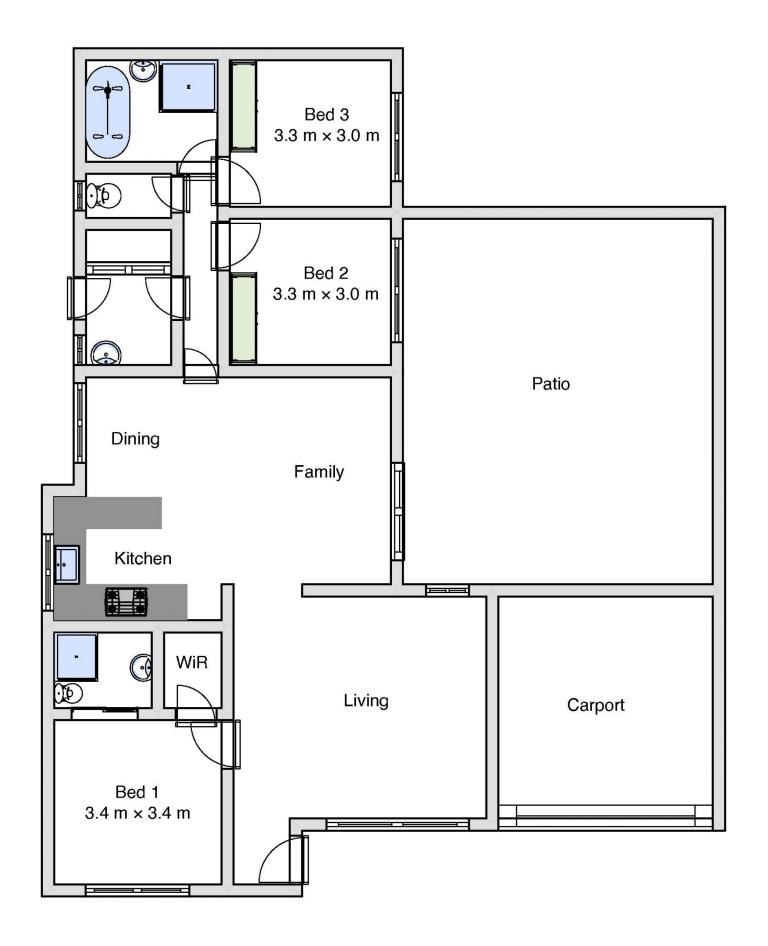

## 36 Azure Drive Wodonga VIC

This neat as a pin property features three bedrooms with built in robes, master with ensuite and walk in robe, two living zones, ducted heat and cool, excellent kitchen with gas cooking and dishwasher, single lock up carport, large undercover entertaining and a compact low maintenance, secure and private yard.

Located in a popular estate and just a few minutes drive to schools, shops, cafes, doctors and sporting fields, there's nothing to do.

This is the one you've been waiting for.

For investors - expected rental return of \$320 - \$350 per week.

3 🚑 2 🔓 1 🖨

**Price** : \$ 309,000 **Land Size** : 463 sqm

View : https://www.wodongarealestate.com.au/sale

/vic/north-eastern/wodonga/residential/hous

e/5837743

Mark Rosevear 0260 561 888

36 Azure Drive, Wodonga