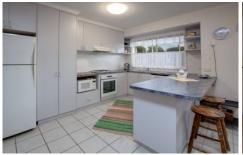

## 36 Azure Drive Wodonga VIC

This neat as a pin property features three bedrooms with built in robes, master with ensuite and walk in robe, two living zones, ducted heat and cool, excellent kitchen with gas cooking and dishwasher, single lock up carport, large undercover entertaining and a compact low maintenance, secure and private yard.