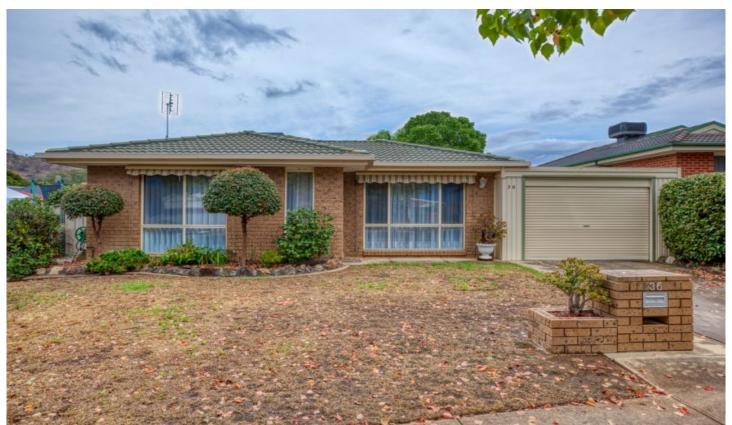

## 36 Azure Drive Wodonga VIC

This neat as a pin property features three bedrooms with built in robes, master with ensuite and walk in robe, two living zones, ducted heat and cool, excellent kitchen with gas cooking and dishwasher, single lock up carport, large undercover entertaining and a compact low maintenance, secure and private yard.

Located in a popular estate and just a few minutes drive to schools, shops, cafes, doctors and sporting fields, there's nothing to do.

This is the one you've been waiting for.

For investors - expected rental return of \$320 - \$350 per week.

3 🚑 2 🔓 1 🖨

**Price** : \$ 309,000 **Land Size** : 463 sqm

View : https://www.wodongarealestate.com.au/sale

/vic/north-eastern/wodonga/residential/hous

e/5837743

Mark Rosevear 0260 561 888

36 Azure Drive, Wodonga