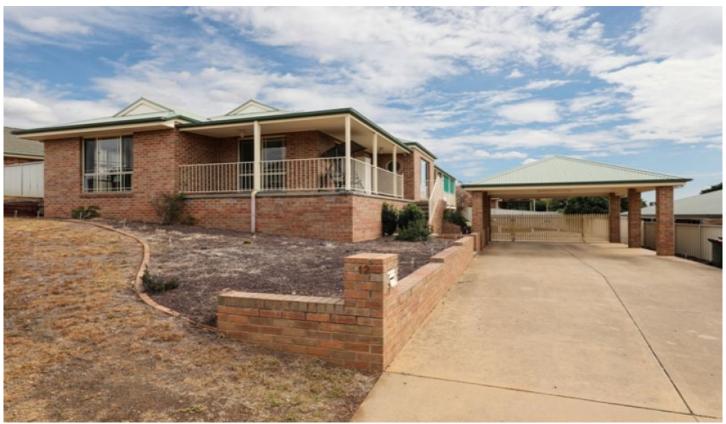

## 12 Newman Crescent Wodonga VIC

This deceptively large home is sure to impress with it's size, position and versatility. A host of features include:

- \* Four bedrooms with built in robes. Master with ensuite and walk in robe
- \* Massive open plan living plus second large lounge room
- \* Spacious kitchen with gas cooking, dishwasher, stainless steel appliances and ample cupboard and bench space
- \* Delightful north east aspect making for a bright and sunny home
- \* Ducted heating and cooling for year-round comfort
- \* Double car accommodation with access into the backyard and lock up garage/workshop

\* Land approx. 773m<sup>2</sup>

4 🖰 2 🛱 3 🗬

**Price** : \$ 345,000 **Land Size** : 773 sqm

**View**: https://www.wodongarealestate.com.au/sale

/vic/north-eastern/wodonga/residential/hous

e/5837742

Tom Sanderson 0260 561 888