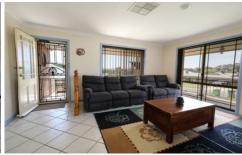

## 12 Newman Crescent Wodonga VIC

This deceptively large home is sure to impress with it's size, position and versatility. A host of features include:

- \* Four bedrooms with built in robes. Master with ensuite and walk in robe
- \* Massive open plan living plus second large lounge room
- \* Spacious kitchen with gas cooking, dishwasher, stainless steel appliances and ample cupboard and bench space
- \* Delightful north east aspect making for a bright and sunny home
- \* Ducted heating and cooling for year-round comfort
- \* Double car accommodation with access into the backyard and lock up garage/workshop