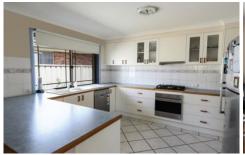

## 12 Newman Crescent Wodonga VIC

This deceptively large home is sure to impress with it's size, position and versatility. A host of features include:

- \* Four bedrooms with built in robes. Master with ensuite and walk in robe
- \* Massive open plan living plus second large lounge room
- \* Spacious kitchen with gas cooking, dishwasher, stainless steel appliances and ample cupboard and bench space
- \* Delightful north east aspect making for a bright and sunny home
- \* Ducted heating and cooling for year-round comfort
- \* Double car accommodation with access into the backyard and lock up garage/workshop