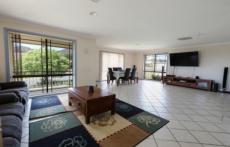

## 12 Newman Crescent Wodonga VIC

This deceptively large home is sure to impress with it's size, position and versatility. A host of features include:

- \* Four bedrooms with built in robes. Master with ensuite and walk in robe
- \* Massive open plan living plus second large lounge room
- \* Spacious kitchen with gas cooking, dishwasher, stainless steel appliances and ample cupboard and bench space
- \* Delightful north east aspect making for a bright and sunny home
- \* Ducted heating and cooling for year-round comfort
- \* Double car accommodation with access into the backyard and lock up garage/workshop