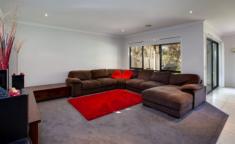

- \* Four large bedrooms with built in robes, master with his and hers walk in robes and double vanity ensuite
- \* Massive open plan living and dining area with plenty of natural light plus separate lounge room
- \* Modern kitchen with gas cooking, dishwasher, stainless steel appliances and ample cupboard and bench space
- \* Ducted heating and cooling for year-round comfort
- \* Nice alfresco with fantastic views
- \* Double lock up garage with internal access into the home and rear access to the backyard
- \* Low maintenance 601m² approx allotment