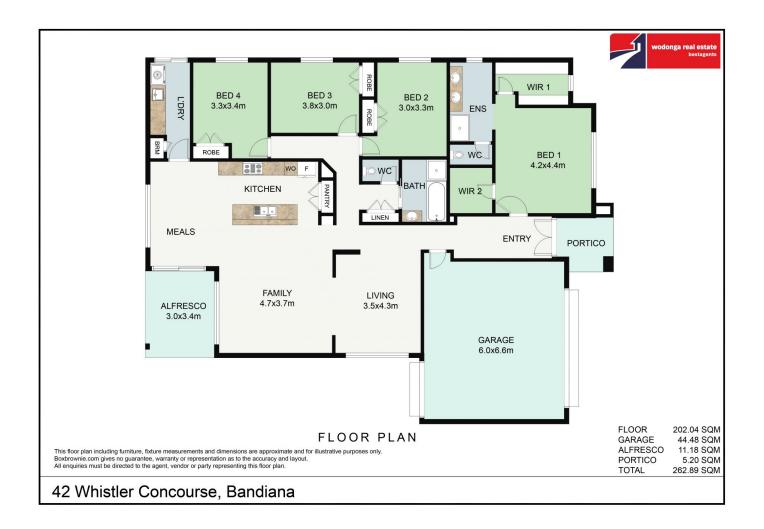

## 42 Whistler Concourse Wodonga VIC

Situated in the popular 'Castle Verde' estate and backing onto army reserve is this large brick family home. This property is available to a broad range of buyers including investors and owner occupiers.

- \* Four large bedrooms with built in robes, master with his and hers walk in robes and double vanity ensuite
- \* Massive open plan living and dining area with plenty of natural light plus separate lounge room
- \* Modern kitchen with gas cooking, dishwasher, stainless steel appliances and ample cupboard and bench space
- \* Ducted heating and cooling for year-round comfort
- \* Nice alfresco with fantastic views
- \* Double lock up garage with internal access into the home and rear access to the backyard
- \* Low maintenance 601m² approx allotment

4 🕒 2 📛 2 🖨

**Price** : \$ 383,000 **Land Size** : 601 sqm

**View**: https://www.wodongarealestate.com.au/sale

/vic/north-eastern/wodonga/residential/hous

e/5837741

Tom Sanderson 0260 561 888