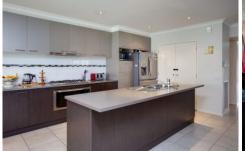

- \* Four large bedrooms with built in robes, master with his and hers walk in robes and double vanity ensuite
- \* Massive open plan living and dining area with plenty of natural light plus separate lounge room
- \* Modern kitchen with gas cooking, dishwasher, stainless steel appliances and ample cupboard and bench space
- \* Ducted heating and cooling for year-round comfort
- \* Nice alfresco with fantastic views
- \* Double lock up garage with internal access into the home and rear access to the backyard
- \* Low maintenance 601m² approx allotment