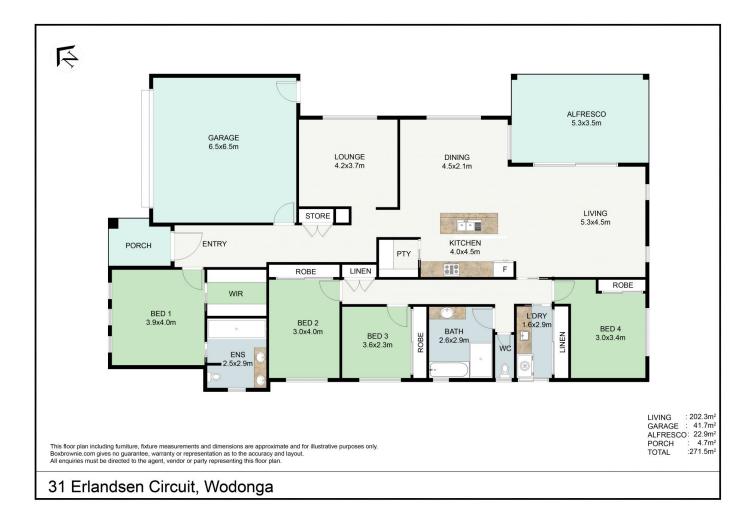

## 31 Erlandsen Circuit Wodonga VIC

Brand new home of 21.77 squares with all the new treats to be completed by late July 2019 to a premium turn key finish with nothing to do.

Comprising brilliant light filled rooms of eight and a half foot ceilings throughout the many quality features include-

Two independent living zones of formal lounge and expansive family room

Kitchen with stainless steel appliances of 900mm gas hot plate and electric oven, walk in pantry

Master bedroom with luxury double vanity en-suite and shower plus walk in robe

Comforts of gas ducted heating and evaporative cooling throughout

Well positioned large alfresco with ceiling fan

Oversize double garage with remote and internal access

Private & secure low maintenance 648m<sup>2</sup> allotment with important side/rear access

## 4 🛤 2 🚰 2 🛱

| P  | rice |    | : | \$ | 46 | 67,500 | ) |
|----|------|----|---|----|----|--------|---|
| Ι. | l    | 0: |   | 0  | 10 | -      |   |

Land Size : 648 sqm View : https://wv

: https://www.wodongarealestate.com.au/sale /vic/north-eastern/wodonga/residential/hous e/5837725