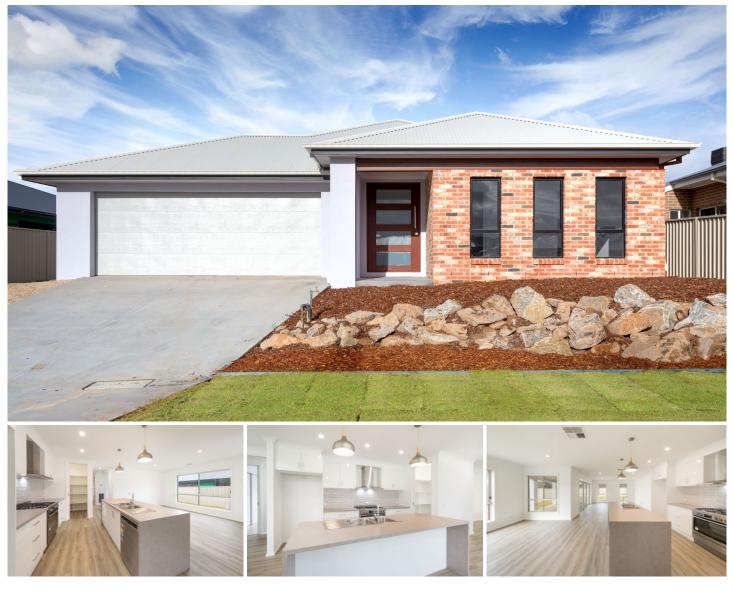

## 31 Erlandsen Circuit Wodonga VIC

Brand new home of 21.77 squares with all the new treats to be completed by late July 2019 to a premium turn key finish with nothing to do.

Comprising brilliant light filled rooms of eight and a half foot ceilings throughout the many quality features include-

Two independent living zones of formal lounge and expansive family room

Kitchen with stainless steel appliances of 900mm gas hot plate and electric oven, walk in pantry

Master bedroom with luxury double vanity en-suite and shower plus walk in robe

Comforts of gas ducted heating and evaporative cooling throughout

Well positioned large alfresco with ceiling fan

Oversize double garage with remote and internal access

Private & secure low maintenance 648m<sup>2</sup> allotment with important side/rear access