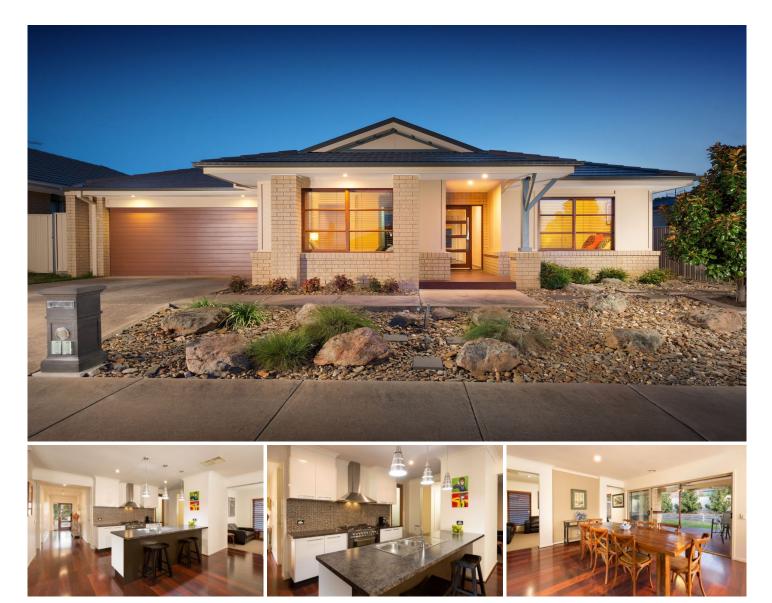

## 33 Inwood Crescent Wodonga VIC

This immaculate brick home is positioned in Whitebox Rise Estate and is conveniently close to the Woolworths supermarket, swimming pool, schools and parks. Boasting over 19 squares of living this property has a flowing floorplan and has been intelligently upgraded making it a stand out property.

Three large bedrooms with built in robes plus genuine study. Master with bay window, ensuite and walk in robe Open plan living with beautiful Jarrah floors plus second large lounge room

Modern kitchen with 900mm stainless steel oven, walk in pantry, dishwasher and ample cupboard and bench space Central bathroom with bath

Ducted heating and cooling for year-round comfort Large entertainers Merbau deck with ceiling fans Low maintenance backyard, with buffalo turf and