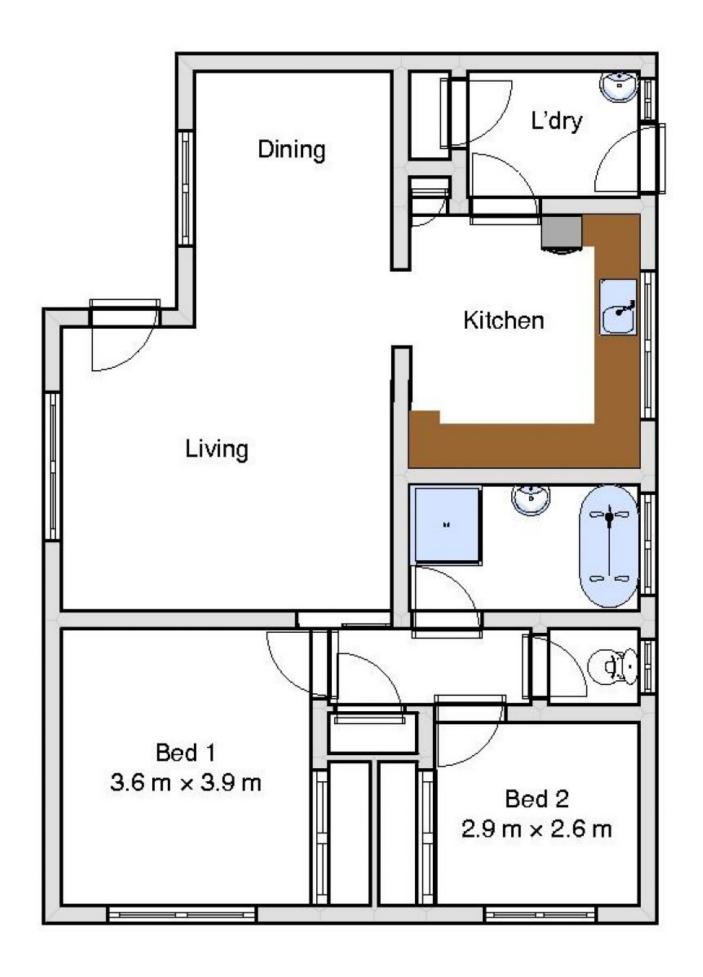

## 1/468 Ashford Street Lavington NSW

Appealing to a wide range of purchasers like first home buyers, investors or those looking to downsize this neat and tidy unit has all the right ingredients.

The many quality features include-Beautiful large north facing lounge

Electric kitchen with dishwasher and pantry

Both bedrooms with built in robes and ceiling fans

Comforts of gas wall furnace and ducted evaporative cooling

Single garage and second car space Private & spacious paved outdoor area

For investors previously let at \$210 per week

Front unit of two on the allotment close to every available facility

2 📭 1 🔓 2 🖨

**Price:** \$175,000

**View :** https://www.wodongarealestate.com.au/sale/nsw/murray-region/lavington/residential/unit/5837716