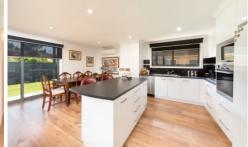

## 13 Mill Street Wodonga VIC

Situated in walking distance to Sumsion Gardens and Wodonga's CBD, this lovely home offers modern living over two levels.

Features include:

- \* Upstairs parents retreat Main bedroom, ensuite with spa bath plus living room
- \* Downstairs Updated stylish kitchen with gas cook top, open plan living and dining space with new flooring
- \* Study Nook
- \* Large Rumpus approx. 10m² (previously utilised as dance studio)
- \* Workshop/Storage/Sleep Out at rear of property which could be used to suit individual needs
- \* Split systems for heating and cooling throughout and ceiling fans
- \* Double undercover carport
- \* Low maintenance secure yard