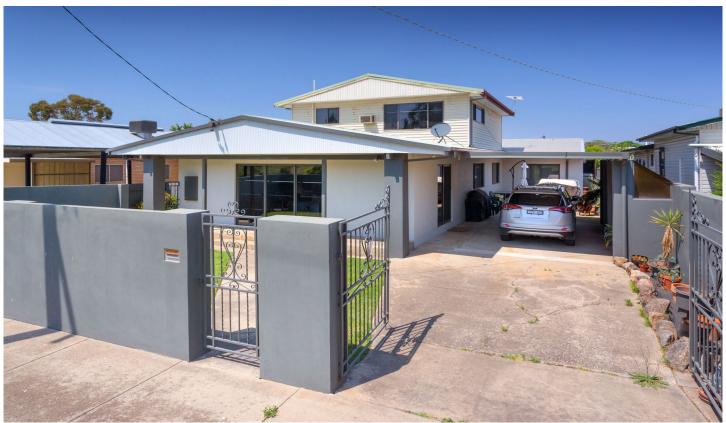

## 13 Mill Street Wodonga VIC

Situated in walking distance to Sumsion Gardens and Wodonga's CBD, this lovely home offers modern living over two levels.

Features include:

- \* Upstairs parents retreat Main bedroom, ensuite with spa bath plus living room
- \* Downstairs Updated stylish kitchen with gas cook top, open plan living and dining space with new flooring
- \* Study Nook
- \* Large Rumpus approx. 10m² (previously utilised as dance studio)
- \* Workshop/Storage/Sleep Out at rear of property which could be used to suit individual needs
- \* Split systems for heating and cooling throughout and ceiling fans
- \* Double undercover carport
- \* Low maintenance secure yard

## 3 📭 2 🔓 2 🖨

**Price** : \$ 342,000 **Land Size** : 598 sqm

**View**: https://www.wodongarealestate.com.au/sale

/vic/north-eastern/wodonga/residential/hous

e/5837713

**Clinton Harvey** 0260 561 888

13 Mill Street, Wodonga