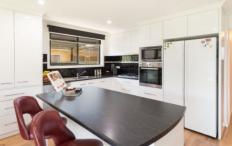

## 13 Mill Street Wodonga VIC

Situated in walking distance to Sumsion Gardens and Wodonga's CBD, this lovely home offers modern living over two levels.

Features include:

- \* Upstairs parents retreat Main bedroom, ensuite with spa bath plus living room
- \* Downstairs Updated stylish kitchen with gas cook top, open plan living and dining space with new flooring
- \* Study Nook
- \* Large Rumpus approx. 10m² (previously utilised as dance studio)
- \* Workshop/Storage/Sleep Out at rear of property which could be used to suit individual needs
- \* Split systems for heating and cooling throughout and ceiling fans
- \* Double undercover carport
- \* Low maintenance secure yard