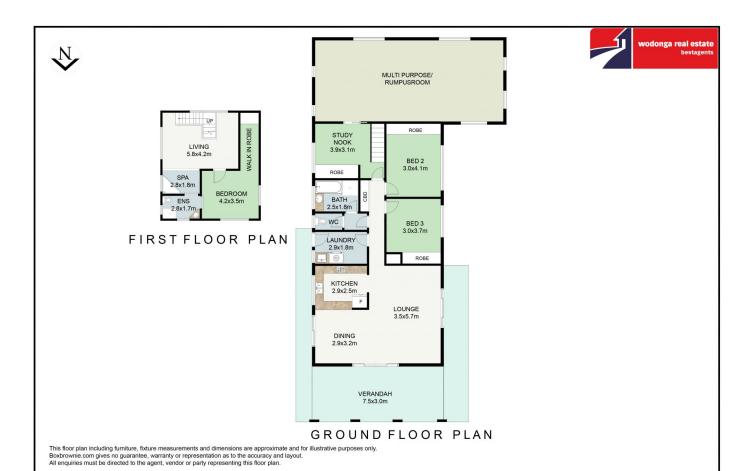

## 13 Mill Street Wodonga VIC

Situated in walking distance to Sumsion Gardens and Wodonga's CBD, this lovely home offers modern living over two levels.

Features include:

- \* Upstairs parents retreat Main bedroom, ensuite with spa bath plus living room
- \* Downstairs Updated stylish kitchen with gas cook top, open plan living and dining space with new flooring
- \* Study Nook
- \* Large Rumpus approx. 10m² (previously utilised as dance studio)
- \* Workshop/Storage/Sleep Out at rear of property which could be used to suit individual needs
- \* Split systems for heating and cooling throughout and ceiling fans
- \* Double undercover carport
- \* Low maintenance secure yard