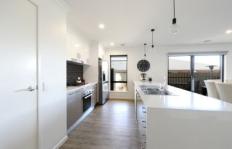

## 14 Murray Way Wodonga VIC

This as new Cavalier Built brick home is situated in the popular West Wodonga. Conveniently close to schools, shops, the freeway and so much more!

- \* Three large bedrooms with built in robes. Master with ensuite and walk in robes
- \* Open plan living plus second large lounge
- \* Modern kitchen with gas cooking, walk in pantry and ample cupboard and bench space
- \* Ducted heating and cooling for year round comfort
- \* Alfresco plus 2nd massive pergola, perfect for entertaining
- \* Oversized double garage (9m wide) with remote tilt panel door and internal entry