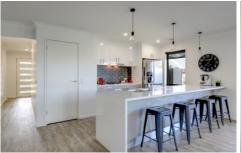

## 14 Murray Way Wodonga VIC

This as new Cavalier Built brick home is situated in the popular West Wodonga. Conveniently close to schools, shops, the freeway and so much more!

- \* Three large bedrooms with built in robes. Master with ensuite and walk in robes
- \* Open plan living plus second large lounge
- \* Modern kitchen with gas cooking, walk in pantry and ample cupboard and bench space
- \* Ducted heating and cooling for year round comfort
- \* Alfresco plus 2nd massive pergola, perfect for entertaining
- \* Oversized double garage (9m wide) with remote tilt panel door and internal entry