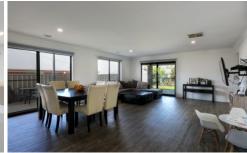

## 14 Murray Way Wodonga VIC

This as new Cavalier Built brick home is situated in the popular West Wodonga. Conveniently close to schools, shops, the freeway and so much more!

- \* Three large bedrooms with built in robes. Master with ensuite and walk in robes
- \* Open plan living plus second large lounge
- \* Modern kitchen with gas cooking, walk in pantry and ample cupboard and bench space
- \* Ducted heating and cooling for year round comfort
- \* Alfresco plus 2nd massive pergola, perfect for entertaining
- \* Oversized double garage (9m wide) with remote tilt panel door and internal entry