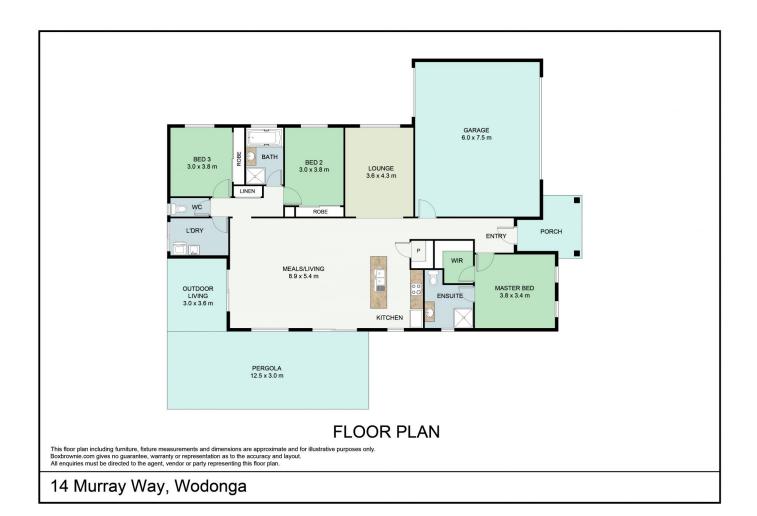

## 14 Murray Way Wodonga VIC

This as new Cavalier Built brick home is situated in the popular West Wodonga. Conveniently close to schools, shops, the freeway and so much more!

- \* Three large bedrooms with built in robes. Master with ensuite and walk in robes
- \* Open plan living plus second large lounge
- \* Modern kitchen with gas cooking, walk in pantry and ample cupboard and bench space
- \* Ducted heating and cooling for year round comfort
- \* Alfresco plus 2nd massive pergola, perfect for entertaining
- \* Oversized double garage (9m wide) with remote tilt panel door and internal entry