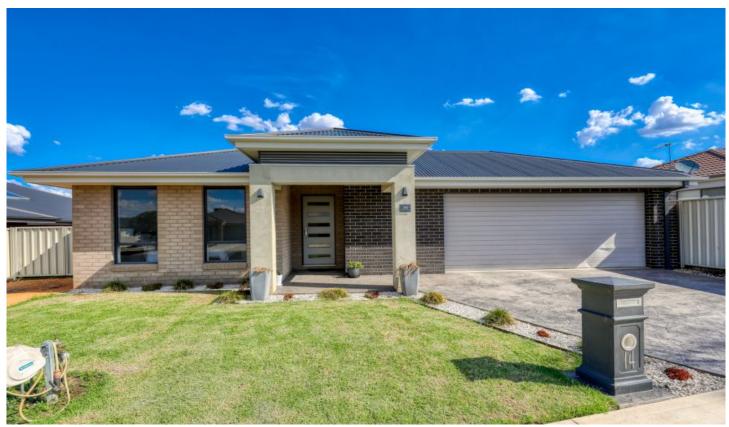

## 14 Murray Way Wodonga VIC

This as new Cavalier Built brick home is situated in the popular West Wodonga. Conveniently close to schools, shops, the freeway and so much more!

- \* Three large bedrooms with built in robes. Master with ensuite and walk in robes
- \* Open plan living plus second large lounge
- \* Modern kitchen with gas cooking, walk in pantry and ample cupboard and bench space
- \* Ducted heating and cooling for year round comfort
- \* Alfresco plus 2nd massive pergola, perfect for entertaining
- \* Oversized double garage (9m wide) with remote tilt panel door and internal entry

## 3 📭 2 🔓 2 😭

Price : \$ 360,000 Land Size : 560 sqm

**View**: https://www.wodongarealestate.com.au/sale

/vic/north-eastern/wodonga/residential/hous

e/5837675

Tom Sanderson 0260 561 888