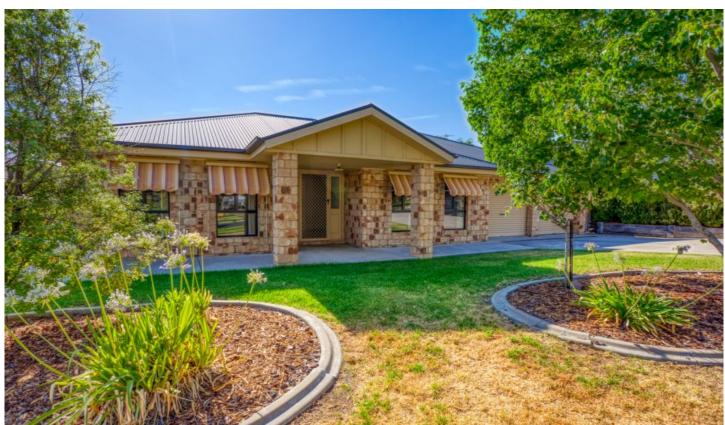

## 13 Bowser Court Wodonga VIC

Set out in appox. 745m² allotment in a quiet court location is this neat and tidy family home.

Comprising of four spacious bedrooms, main with ensuite and walk in robe, remaining three bedrooms with built in robes.

New paint and carpet throughout.

Two spacious living areas plus a study.

Ducted heating and cooling for year round comfort.

Great sized alfresco area in a low maintenance and secure rear yard.

Set amongst quality homes is this amazing opportunity. Move straight in with nothing to do but relax.

Book your inspection today.

4 🚐 2 🚍 2 🗬

**Price** : \$ 387,500 **Land Size** : 745 sqm

View : https://www.wodongarealestate.com.au/sale

/vic/north-eastern/wodonga/residential/hous

e/5837668

Margy Meehan 0260 561 888