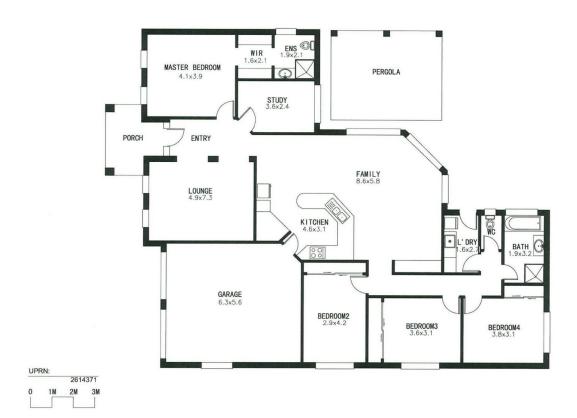

## 13 Bowser Court Wodonga VIC

Set out in appox. 745m² allotment in a quiet court location is this neat and tidy family home.

Comprising of four spacious bedrooms, main with ensuite and walk in robe, remaining three bedrooms with built in robes.

New paint and carpet throughout.

Two spacious living areas plus a study.

Ducted heating and cooling for year round comfort.

Great sized alfresco area in a low maintenance and secure rear yard.

Set amongst quality homes is this amazing opportunity. Move straight in with nothing to do but relax.