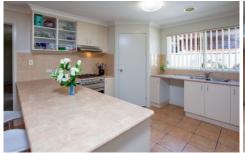

Spacious formal lounge and separate family and dining areas.

Great sized kitchen with gas cooktop, oversized pantry, and plenty of cupboard storage.

All the modern comforts of ducted heating and cooling are provided.