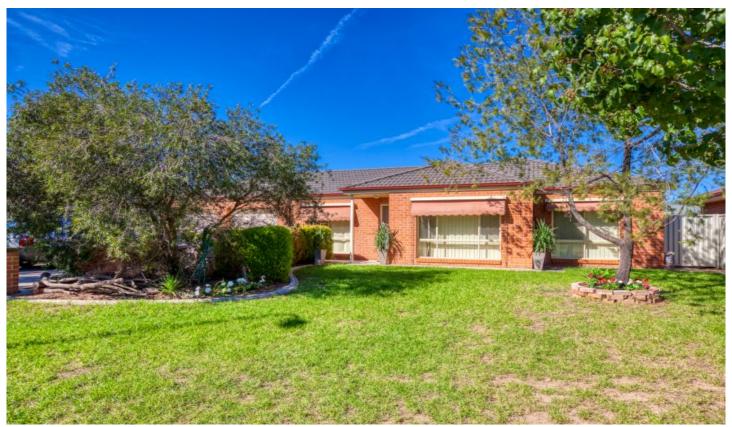

## 6 Birkdale Terrace Wodonga VIC

This four bedroom home located in the highly sought after Country Club Estate has all the extra's you would expect. Generous master bedroom with ensuite and walk-in robe, built in robes in all the other bedrooms.

Good sized secure yard with an undercover outdoor area and double garage with rear garage door access through to the back yard.

4m x 3m colorbond shed for extra outdoor storage is tucked into the corner of the 557m² approx. allotment. For Investors the expected rental return is \$390 per week.