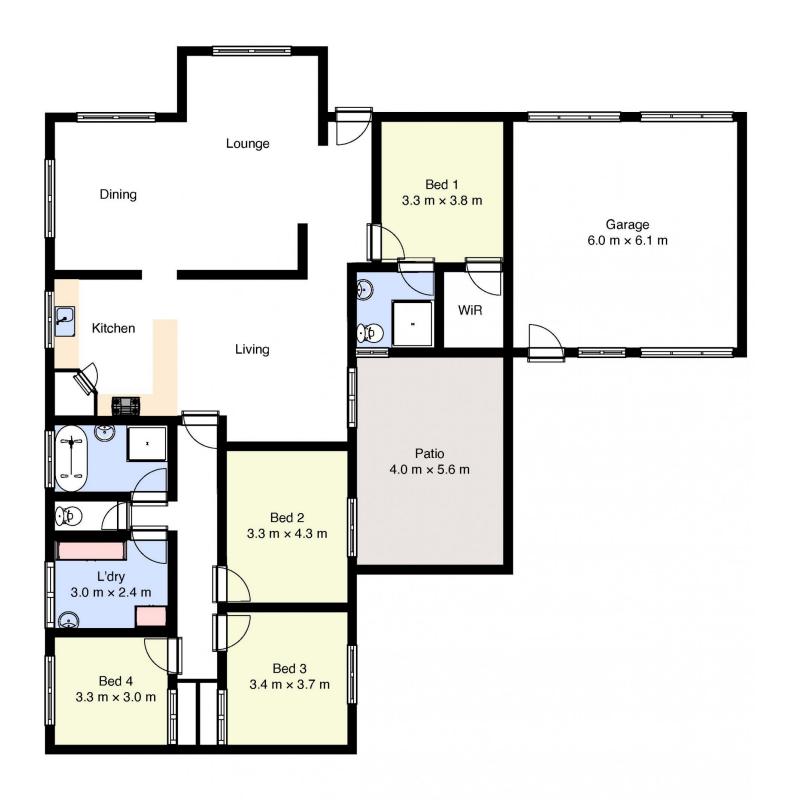

## 6 Birkdale Terrace Wodonga VIC

This four bedroom home located in the highly sought after Country Club Estate has all the extra's you would expect. Generous master bedroom with ensuite and walk-in robe, built in robes in all the other bedrooms.

Spacious formal lounge and separate family and dining areas.

Great sized kitchen with gas cooktop, oversized pantry, and plenty of cupboard storage.

All the modern comforts of ducted heating and cooling are provided.

Good sized secure yard with an undercover outdoor area and double garage with rear garage door access through to the back yard.

4m x 3m colorbond shed for extra outdoor storage is tucked into the corner of the 557m² approx. allotment. For Investors the expected rental return is \$390 per week.