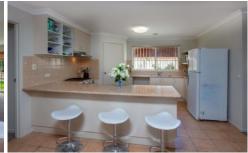

Spacious formal lounge and separate family and dining areas.

Great sized kitchen with gas cooktop, oversized pantry, and plenty of cupboard storage.

All the modern comforts of ducted heating and cooling are provided.