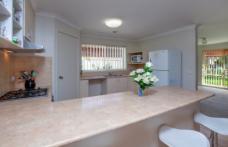

Spacious formal lounge and separate family and dining areas.

Great sized kitchen with gas cooktop, oversized pantry, and plenty of cupboard storage.

All the modern comforts of ducted heating and cooling are provided.