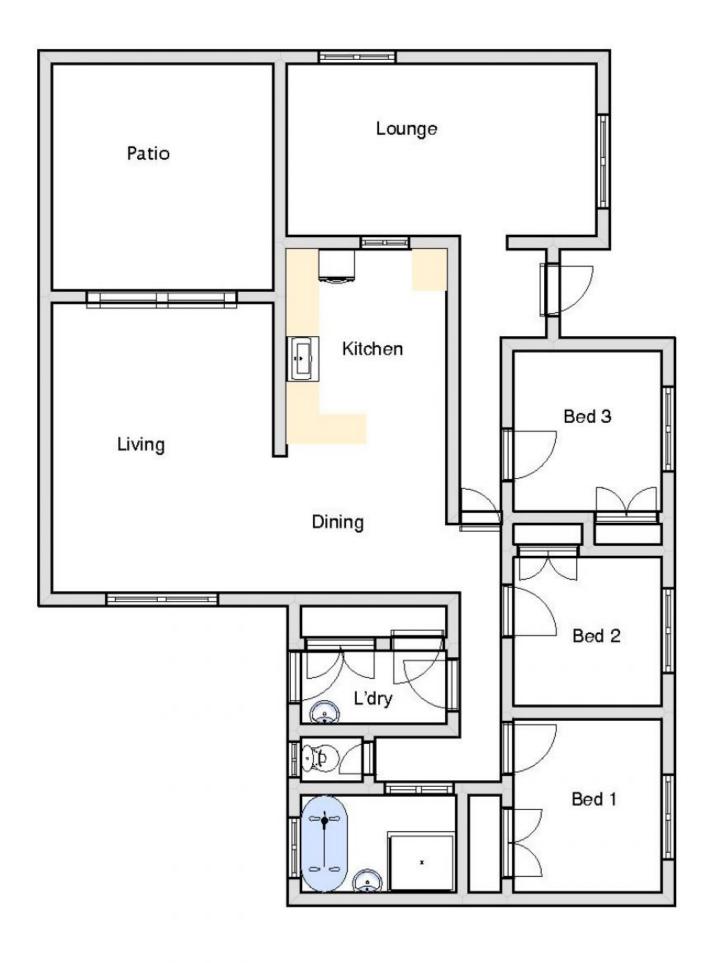

## 15 Roadshow Drive Wodonga VIC

Set in a quiet street on appox 570m² corner, low maintenance allotment is this neat and tidy three bedroom family home.

All bedrooms with built in robes, large open plan kitchen, family and meals area with room for the whole family to spread out. In addition to this there is a secondary living area for formal living, teenagers retreat or kids play room.

Double carport behind lock up gates and a double lock up powered shed with roller door drive through access to the back yard for the boat, caravan or trailer.

Good sized alfresco area with a bricked in nook for the BBQ great for entertaining family and friends. Secure rear yard and ducted heating and cooling system for year round comfort. 16 solar panels to reduce the cost of living. Book your inspection today.