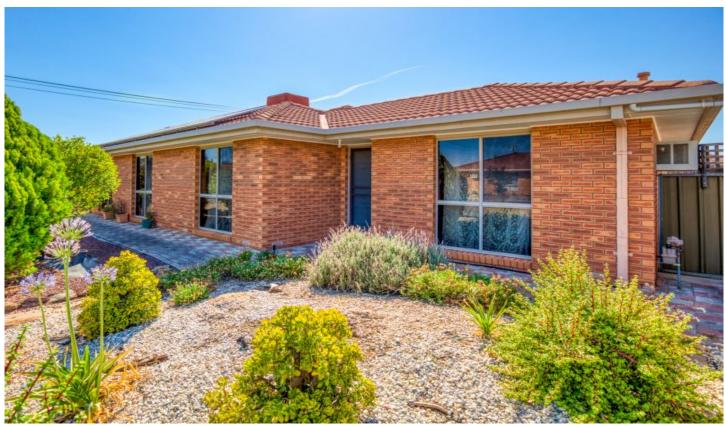

## 15 Roadshow Drive Wodonga VIC

Set in a quiet street on appox 570m² corner, low maintenance allotment is this neat and tidy three bedroom family home.

All bedrooms with built in robes, large open plan kitchen, family and meals area with room for the whole family to spread out. In addition to this there is a secondary living area for formal living, teenagers retreat or kids play room.

Double carport behind lock up gates and a double lock up powered shed with roller door drive through access to the back yard for the boat, caravan or trailer.

Good sized alfresco area with a bricked in nook for the BBQ great for entertaining family and friends. Secure rear yard and ducted heating and cooling system for year round comfort. 16 solar panels to reduce the cost of living. Book your inspection today.