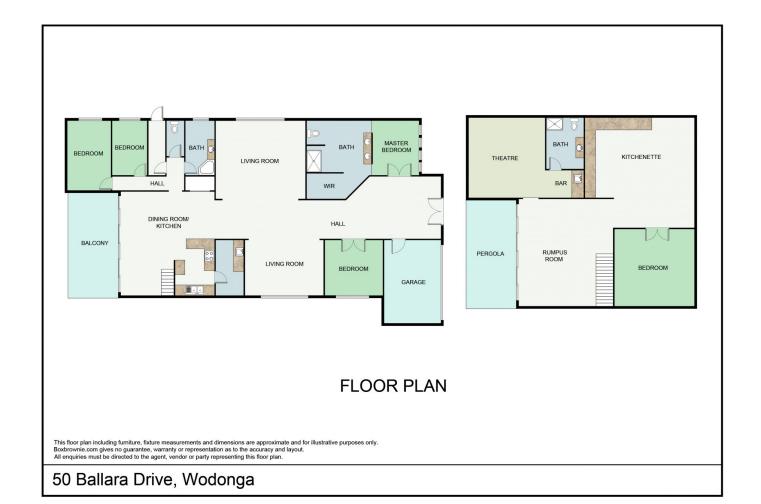

## 50 Ballara Drive Wodonga VIC

Prestige Residential 2 Storey Property with Separate Office (including amenities) on the lower ground level.

Additional large 12 x 7m Brick Workshop or storeroom with concrete floor and garage door access to the rear of the property, with separate driveway and walkway access to workshop area and office space on the ground level.

The main living area is located upstairs with oversized double garage access from the front of the property.

Offering four bedrooms, the main with generous en-suite, double shower and walk- in wardrobe.

Built with lifestyle and entertaining in mind, the property boasts three living zones and magnificent views over the city of Wodonga and over to Albury.

A well appointed Kitchen with separate Butlers pantry and a servery window to the formal dining room.

Oversized Main bathroom with Spa, and floor to ceiling stacker glass doors in the family living area which open up

4 🕮 3 🟪 4 🚘

**Price** : \$ 645,000 **Land Size** : 1049 sgm

View : https://www.wodongarealestate.com.au/sale /vic/north-eastern/wodonga/residential/hous