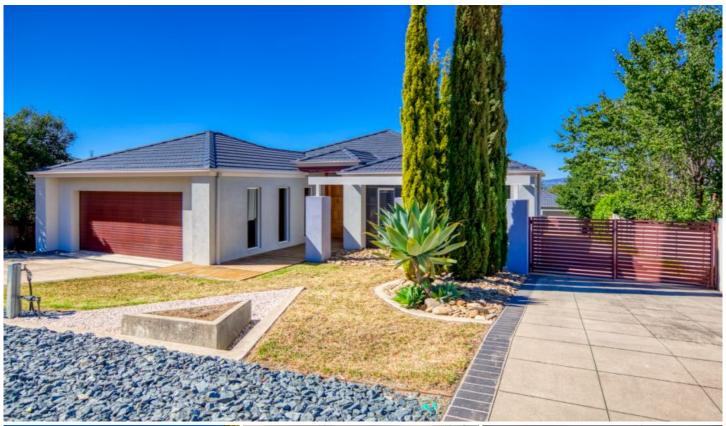

## 50 Ballara Drive Wodonga VIC

Prestige Residential 2 Storey Property with Separate Office (including amenities) on the lower ground level.

Additional large 12 x 7m Brick Workshop or storeroom with concrete floor and garage door access to the rear of the property, with separate driveway and walkway access to workshop area and office space on the ground level.

The main living area is located upstairs with oversized double garage access from the front of the property.

Offering four bedrooms, the main with generous en-suite, double shower and walk- in wardrobe.

Built with lifestyle and entertaining in mind, the property boasts three living zones and magnificent views over the city of Wodonga and over to Albury.

A well appointed Kitchen with separate Butlers pantry and a servery window to the formal dining room.

Oversized Main bathroom with Spa, and floor to ceiling stacker glass doors in the family living area which open up

4 🕮 3 🟪 4 🚘

**Price** : \$ 645,000 **Land Size** : 1049 sgm

View : https://www.wodongarealestate.com.au/sale /vic/north-eastern/wodonga/residential/hous