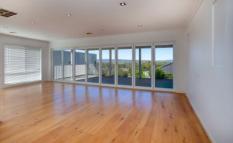

Built with lifestyle and entertaining in mind, the property boasts three living zones and magnificent views over the city of Wodonga and over to Albury.

A well appointed Kitchen with separate Butlers pantry and a servery window to the formal dining room.

Oversized Main bathroom with Spa, and floor to ceiling stacker glass doors in the family living area which open up

4 🕮 3 🟪 4 🚘

**Price** : \$ 645,000 **Land Size** : 1049 sgm

View : https://www.wodongarealestate.com.au/sale /vic/north-eastern/wodonga/residential/hous