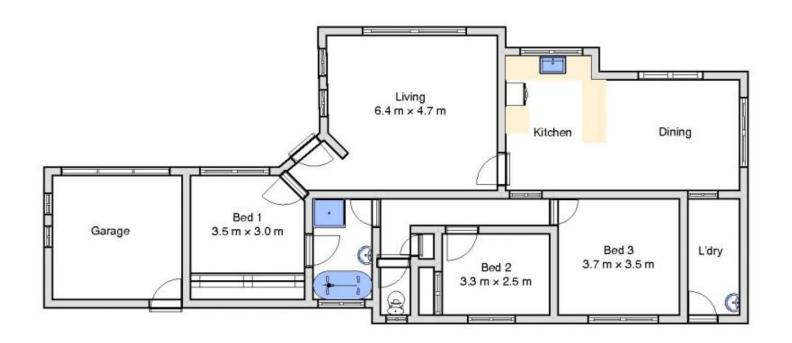

## 9 Templeton Place Wodonga VIC

Sparkling with brand new paint and carpet throughout this low maintenance home is affordable for all levels of the market.

Neatly presented the home is ready for your occupation, the many features include-

Laminate kitchen with new electric hot plate and rangehood Light filled spacious lounge

Main bedroom with semi en-suite/two way bathroom

Comforts of gas wall furnace heating and ducted evaporative cooling

Covered all weather outdoor entertaining area

Side access for trailer etc

Secure easy care 529m² allotment

For investors expected rental return of \$295.00 -\$315.00 Handy location close to schools, shops, transport, leisure centre and more.

3 🕮 1 🔓 2 🖨

**Price** : \$ 270,000 **Land Size** : 529 sqm

**View**: https://www.wodongarealestate.com.au/sale

/vic/north-eastern/wodonga/residential/hous

e/5837614

Clinton Harvey 0260 561 888

9 Templeton Place, Wodonga