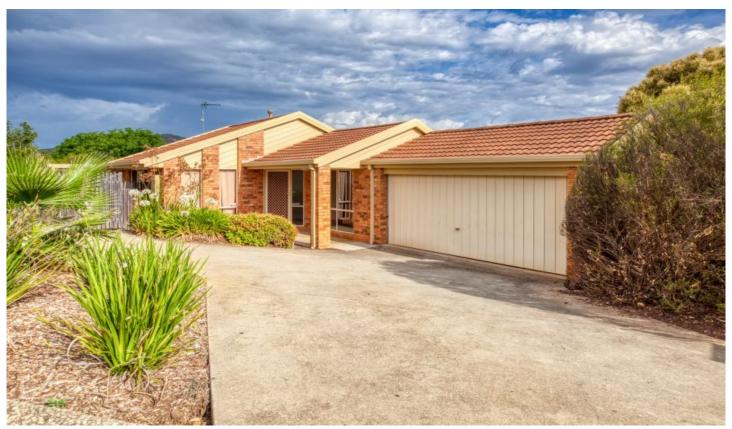

## 9 Templeton Place Wodonga VIC

Sparkling with brand new paint and carpet throughout this low maintenance home is affordable for all levels of the market.

Neatly presented the home is ready for your occupation, the many features include-

Covered all weather outdoor entertaining area

Side access for trailer etc

Secure easy care 529m² allotment

For investors expected rental return of \$295.00 -\$315.00 Handy location close to schools, shops, transport, leisure centre and more.

3 🕮 1 🔓 2 🖨

**Price** : \$ 270,000 **Land Size** : 529 sqm

**View**: https://www.wodongarealestate.com.au/sale

/vic/north-eastern/wodonga/residential/hous

e/5837614

Clinton Harvey 0260 561 888

9 Templeton Place, Wodonga