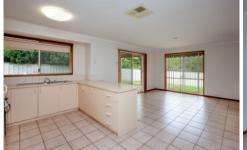

Laminate kitchen with new electric hot plate and rangehood Light filled spacious lounge

Main bedroom with semi en-suite/two way bathroom

Comforts of gas wall furnace heating and ducted evaporative cooling