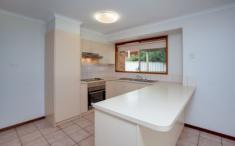

Laminate kitchen with new electric hot plate and rangehood Light filled spacious lounge

Main bedroom with semi en-suite/two way bathroom

Comforts of gas wall furnace heating and ducted evaporative cooling