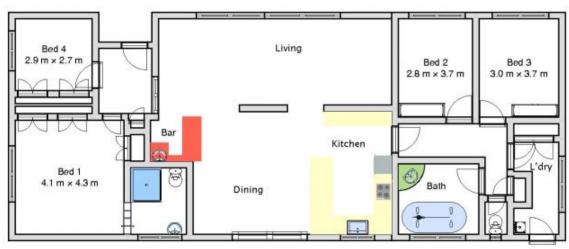

## 30 Acacia Crescent Wodonga VIC

Situated in in popular Parkland Estate on approx. 776m<sup>2</sup>, this neat and tidy four bedroom brick home has everything you could dream of.

Set in a quiet street location this home consists of built in robes in three of the bedrooms, master with a walk-in robe and ensuite. Modern kitchen with stainless steel appliances and a large dining area. Separate spacious lounge with gas wall furnace, wood heater and ducted heating and cooling throughout for year-round comfort.

Secure rear yard with a large alfresco area and built in B.B.Q. connected to natural gas. Double carport and double lock up garage with work shop and back-roller door to a concrete parking bay and addition lockup storage room.