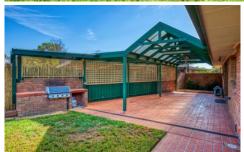

Secure rear yard with a large alfresco area and built in B.B.Q. connected to natural gas. Double carport and double lock up garage with work shop and back-roller door to a concrete parking bay and addition lockup storage room.