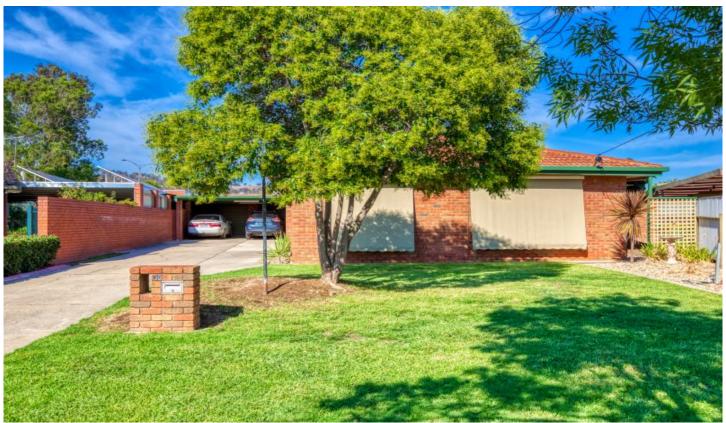

## 30 Acacia Crescent Wodonga VIC

Situated in in popular Parkland Estate on approx. 776m<sup>2</sup>, this neat and tidy four bedroom brick home has everything you could dream of.

Set in a quiet street location this home consists of built in robes in three of the bedrooms, master with a walk-in robe and ensuite. Modern kitchen with stainless steel appliances and a large dining area. Separate spacious lounge with gas wall furnace, wood heater and ducted heating and cooling throughout for year-round comfort.

Secure rear yard with a large alfresco area and built in B.B.Q. connected to natural gas. Double carport and double lock up garage with work shop and back-roller door to a concrete parking bay and addition lockup storage room.