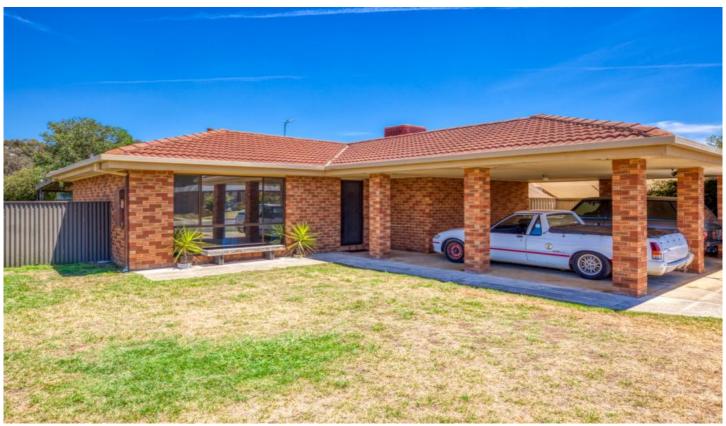

## 14 Beresford Court Wodonga VIC

A fabulous find for first home buyers or an opportunity for investors. This property is located close to the local University, TAFE & public transport.

Featuring a central kitchen & dining space, two way bathroom from the main bedroom, separate living area, ducted evaporative cooling, plus outdoor undercover entertaining.

Additional to the Double Carport, the double side gates allow for the highly sort after rear yard access.

This property also provides a generous, low maintenance secure backyard, whilst appealing to a variety of individuals with different needs.