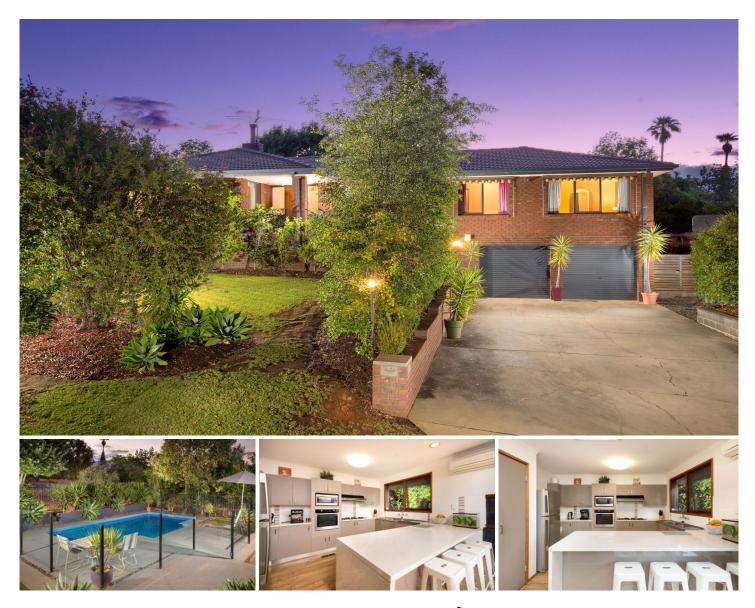

## 24 Hallawell Crescent Wodonga VIC

Situated on a 1152m<sup>2</sup> approx block, in one of Wodonga's finest established estates - Willow Rise.

Offering complete privacy, this home with unique character is surrounded by other quality built homes of this era, close to walking tracks, schools, parks & public transport.

Upstairs features three large bedrooms with built in robes & additional study, whilst the large main bedroom is complimented with an ensuite.

The updated kitchen boasts neutral modern tones which looks out over outdoor entertaining space, beautifully landscaped yard & sparkling inground pool.

Downstairs offers an additional bedroom or living space, complete with third bathroom & sauna.

With some updates throughout, this property offers a fabulous opportunity to add your personal touch & make this house your home. Complete with a double lock-up garage with internal access, plus abundant off street