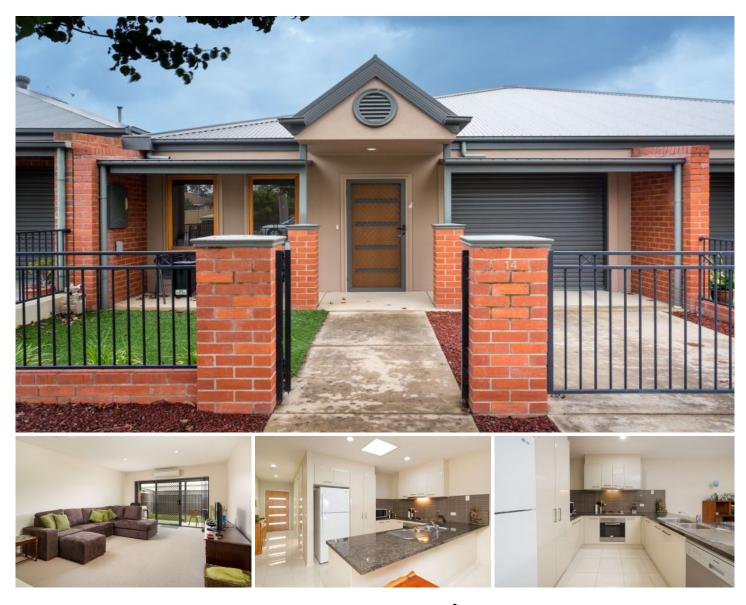

## 14 Swan Street Wodonga VIC

This modern town house is situated close to Wodonga's shopping precincts, and close to public transport. Perfect opportunity for the investor, downsizer, or alternatively a place to start.

Fresh grey and neutral tones feature throughout, with well-appointed appliances to the central kitchen.

Offering a generous lounge, with dining space and internal access from the lock-up garage.

You can be sure to be kept comfortable all year round with split system heating and cooling.

Complimented by a private courtyard, with undercover space and low maintenance yard.