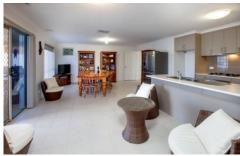

- \* Three large bedrooms with built in robes. Master with ensuite and walk in robe
- \* Open plan living plus second large lounge room
- \* Modern kitchen with gas cooking, dishwasher and stainless steel appliances
- \* Ducted heating and cooling for year-round comfort
- \* 12 panel solar system
- \* Nice spacious alfresco area
- \* Low maintenance backyard with side access
- \* Double remote lock-up garage with internal access