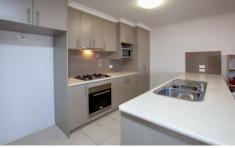

- \* Three large bedrooms with built in robes. Master with ensuite and walk in robe
- \* Open plan living plus second large lounge room
- \* Modern kitchen with gas cooking, dishwasher and stainless steel appliances
- \* Ducted heating and cooling for year-round comfort
- \* 12 panel solar system
- \* Nice spacious alfresco area
- \* Low maintenance backyard with side access
- \* Double remote lock-up garage with internal access