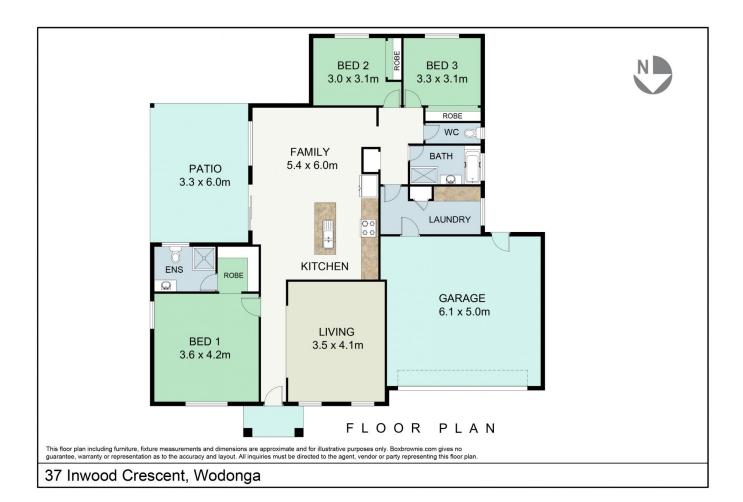

## 37 Inwood Crescent Wodonga VIC

This neat and tidy brick home on approximately 529m² of land is conveniently located in 'Whitebox Rise' estate which is so close to shops, schools, swimming pool, walking tracks and more.

- \* Three large bedrooms with built in robes. Master with ensuite and walk in robe
- \* Open plan living plus second large lounge room
- \* Modern kitchen with gas cooking, dishwasher and stainless steel appliances
- \* Ducted heating and cooling for year-round comfort
- \* 12 panel solar system
- \* Nice spacious alfresco area
- \* Low maintenance backyard with side access
- \* Double remote lock-up garage with internal access