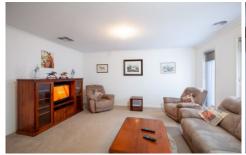

- \* Three large bedrooms with built in robes. Master with ensuite and walk in robe
- \* Open plan living plus second large lounge room
- \* Modern kitchen with gas cooking, dishwasher and stainless steel appliances
- \* Ducted heating and cooling for year-round comfort
- \* 12 panel solar system
- \* Nice spacious alfresco area
- \* Low maintenance backyard with side access
- \* Double remote lock-up garage with internal access