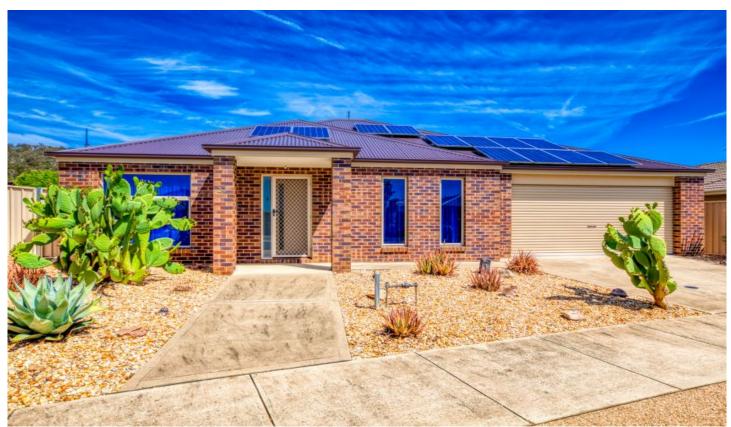

## 37 Inwood Crescent Wodonga VIC

This neat and tidy brick home on approximately 529m² of land is conveniently located in 'Whitebox Rise' estate which is so close to shops, schools, swimming pool, walking tracks and more.

- \* Three large bedrooms with built in robes. Master with ensuite and walk in robe
- \* Open plan living plus second large lounge room
- \* Modern kitchen with gas cooking, dishwasher and stainless steel appliances
- \* Ducted heating and cooling for year-round comfort
- \* 12 panel solar system
- \* Nice spacious alfresco area
- \* Low maintenance backyard with side access
- \* Double remote lock-up garage with internal access

3 🔄 2 🔓 2 😭

**Price** : \$ 334,000 **Land Size** : 529 sqm

**View**: https://www.wodongarealestate.com.au/sale

/vic/north-eastern/wodonga/residential/hous

e/5837560

Tom Sanderson 0260 561 888