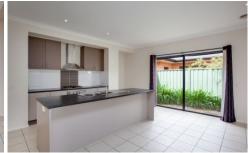

- \* Three large bedrooms with built in robes. Master with ensuite and walk in robe
- \* Massive open plan living
- \* Modern kitchen with gas cooking, stainless steel appliances and island bench
- \* Full bathroom with bath
- \* Ducted heating and cooling for year-round comfort
- \* Large steel pergola, perfect for entertaining
- \* Low maintenance 480m² approx yard