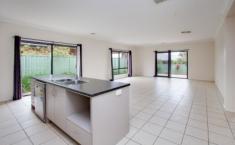

- \* Three large bedrooms with built in robes. Master with ensuite and walk in robe
- \* Massive open plan living
- \* Modern kitchen with gas cooking, stainless steel appliances and island bench
- \* Full bathroom with bath
- \* Ducted heating and cooling for year-round comfort
- \* Large steel pergola, perfect for entertaining
- \* Low maintenance 480m² approx yard