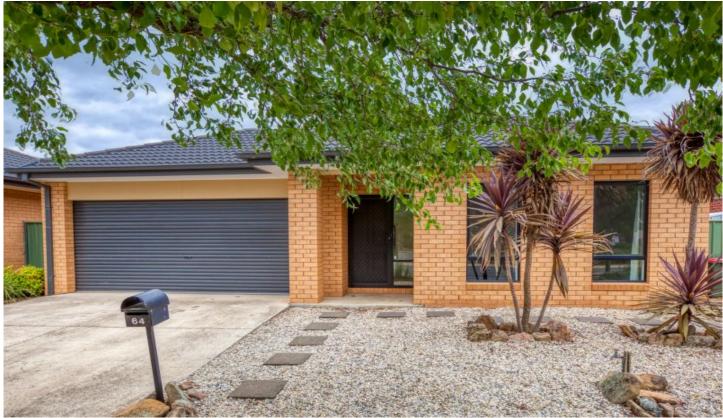

## 64 Victoria Cross Parade Wodonga VIC

Situated in the popular 'Whitebox Rise' estate this brick home is conveniently positioned walking distance to the Woolworth's shopping centre, Waves swimming pool, schools, child care, walking tracks and so much more.

- \* Three large bedrooms with built in robes. Master with ensuite and walk in robe
- \* Massive open plan living
- \* Modern kitchen with gas cooking, stainless steel appliances and island bench
- \* Full bathroom with bath
- \* Ducted heating and cooling for year-round comfort
- \* Large steel pergola, perfect for entertaining
- \* Low maintenance 480m² approx yard