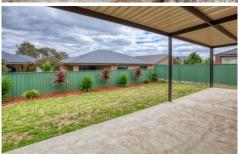

- \* Three large bedrooms with built in robes. Master with ensuite and walk in robe
- \* Massive open plan living
- \* Modern kitchen with gas cooking, stainless steel appliances and island bench
- \* Full bathroom with bath
- \* Ducted heating and cooling for year-round comfort
- \* Large steel pergola, perfect for entertaining
- \* Low maintenance 480m² approx yard