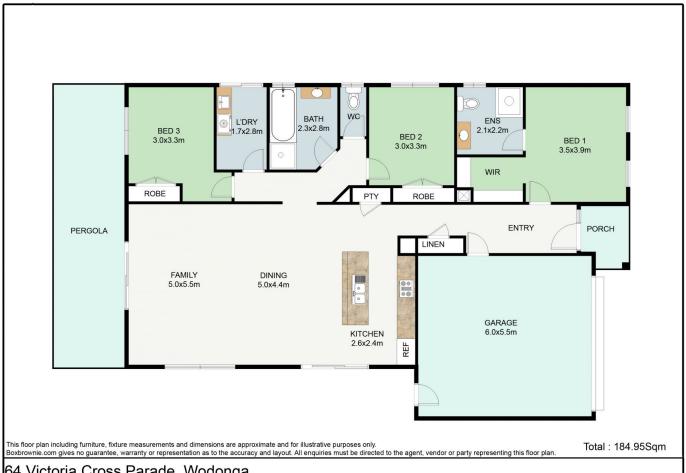

## 64 Victoria Cross Parade Wodonga VIC

Situated in the popular 'Whitebox Rise' estate this brick home is conveniently positioned walking distance to the Woolworth's shopping centre, Waves swimming pool, schools, child care, walking tracks and so much more.

- \* Three large bedrooms with built in robes. Master with ensuite and walk in robe
- \* Massive open plan living
- \* Modern kitchen with gas cooking, stainless steel appliances and island bench
- \* Full bathroom with bath
- \* Ducted heating and cooling for year-round comfort
- \* Large steel pergola, perfect for entertaining
- \* Low maintenance 480m² approx yard