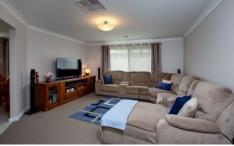

Remaining three rooms with built in robes.

Spacious bathroom to service the home.

Two separate living areas.

Open plan kitchen, family, meals area with stainless steel appliances.

Oversized alfresco area with ceiling fan.