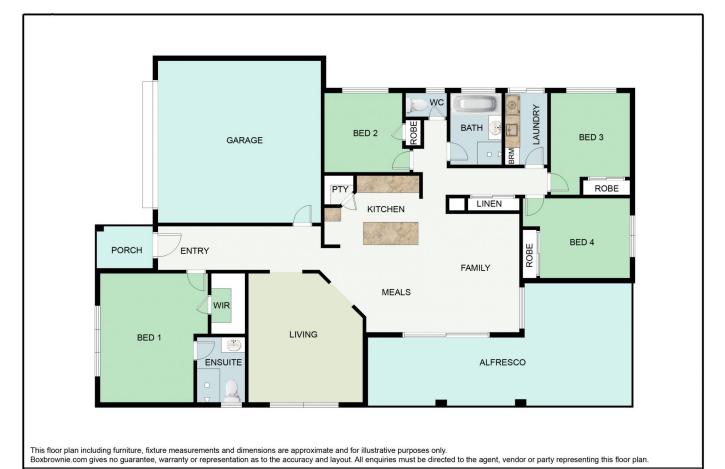

## 13 Craig Circuit Wodonga VIC

Only 4 years young this quality family home has everything. Set amongst other quality homes in a quiet area this outstanding home comprises of:

Four bedrooms.

Master with walk in robe and ensuite.

Remaining three rooms with built in robes.

Spacious bathroom to service the home.

Two separate living areas.

Open plan kitchen, family, meals area with stainless steel appliances.

Oversized alfresco area with ceiling fan.

Large linen cupboard.

Ducted heating a cooling for year-round comfort.

Double side gates for rear yard access for the boat, caravan or trailer.

Situated in popular Leneva, close to schools, shopping and sporting facilities. Make the move to your forever home