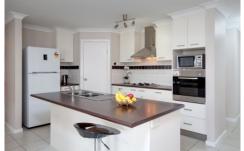

Remaining three rooms with built in robes.

Spacious bathroom to service the home.

Two separate living areas.

Open plan kitchen, family, meals area with stainless steel appliances.

Oversized alfresco area with ceiling fan.