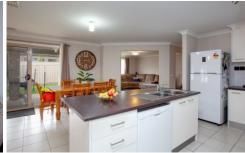

Remaining three rooms with built in robes.

Spacious bathroom to service the home.

Two separate living areas.

Open plan kitchen, family, meals area with stainless steel appliances.

Oversized alfresco area with ceiling fan.