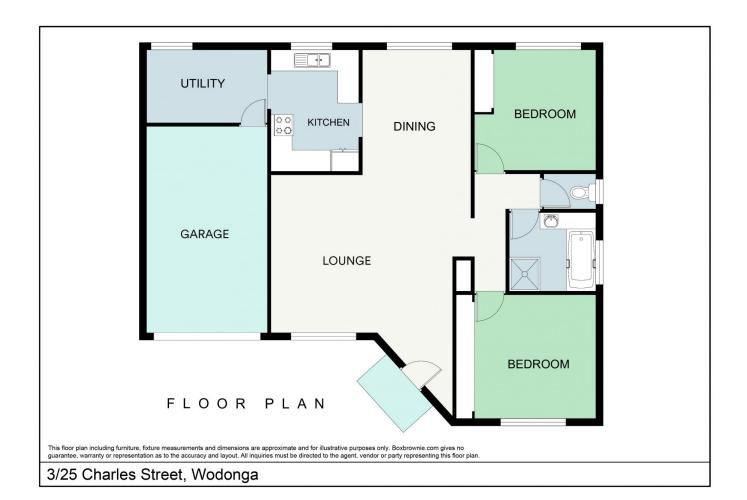

## 3/25 Charles Street Wodonga VIC

This charming home is situated just a short walk to Wodonga's CBD, Junction Place and public transport. A perfect opportunity for the downsizer or alternatively a great place to start.

Offering a generous lounge, dining and good size kitchen, plus an oversized laundry with extra storage.

Both bedrooms are generous in size, with the main bedroom offering wall to wall robes and convenient access to the bathroom.

With tidy low maintenance yard and single lock up garage, this well maintained home is a perfect downsizer or place to start