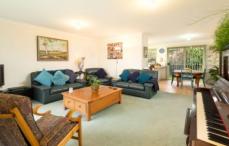

Offering a generous lounge, dining and good size kitchen, plus an oversized laundry with extra storage.

Both bedrooms are generous in size, with the main bedroom offering wall to wall robes and convenient access to the bathroom.