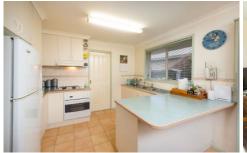

Offering a generous lounge, dining and good size kitchen, plus an oversized laundry with extra storage.

Both bedrooms are generous in size, with the main bedroom offering wall to wall robes and convenient access to the bathroom.