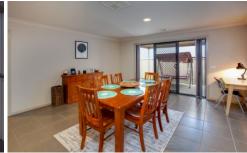

## 3 McGee Street Wodonga VIC

This immaculate brick home is positioned in Whitebox Rise Estate and offers a flowing floorplan and quality fittings and fixtures throughout.

- \* Three bedrooms with built in robes, master with walk in robe and ensuite.
- \* Open plan living plus second large lounge room\* Modern kitchen with 900mm stainless steel oven, dishwasher and ample cupboard and bench space
- \* Ducted heating and cooling for year-round climate control
- \* Alfresco area
- \* Double lock up garage with rear and internal access
- \* 495m² approx allotment with low maintenance and secure backyard