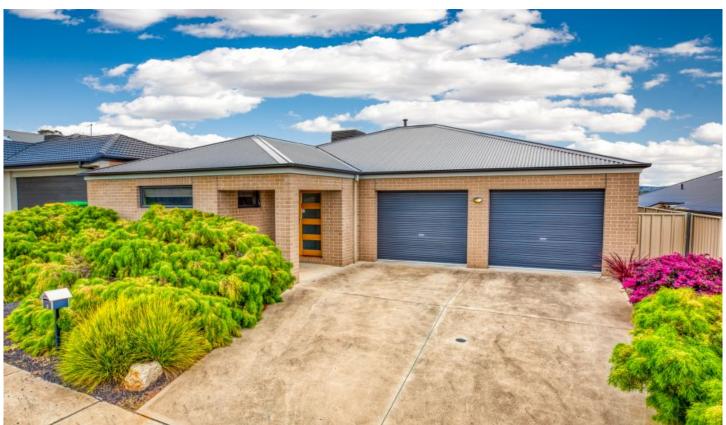

## 3 McGee Street Wodonga VIC

This immaculate brick home is positioned in Whitebox Rise Estate and offers a flowing floorplan and quality fittings and fixtures throughout.

- \* Three bedrooms with built in robes, master with walk in robe and ensuite.
- \* Open plan living plus second large lounge room\* Modern kitchen with 900mm stainless steel oven, dishwasher and ample cupboard and bench space
- \* Ducted heating and cooling for year-round climate control
- \* Alfresco area
- \* Double lock up garage with rear and internal access
- \* 495m² approx allotment with low maintenance and secure backyard