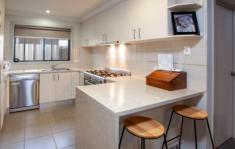

## 3 McGee Street Wodonga VIC

This immaculate brick home is positioned in Whitebox Rise Estate and offers a flowing floorplan and quality fittings and fixtures throughout.

- \* Three bedrooms with built in robes, master with walk in robe and ensuite.
- \* Open plan living plus second large lounge room\* Modern kitchen with 900mm stainless steel oven, dishwasher and ample cupboard and bench space
- \* Ducted heating and cooling for year-round climate control
- \* Alfresco area
- \* Double lock up garage with rear and internal access
- \* 495m² approx allotment with low maintenance and secure backyard