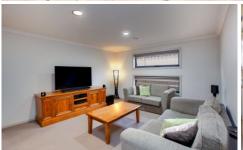

## 3 McGee Street Wodonga VIC

This immaculate brick home is positioned in Whitebox Rise Estate and offers a flowing floorplan and quality fittings and fixtures throughout.

- \* Three bedrooms with built in robes, master with walk in robe and ensuite.
- \* Open plan living plus second large lounge room\* Modern kitchen with 900mm stainless steel oven, dishwasher and ample cupboard and bench space
- \* Ducted heating and cooling for year-round climate control
- \* Alfresco area
- \* Double lock up garage with rear and internal access
- \* 495m² approx allotment with low maintenance and secure backyard