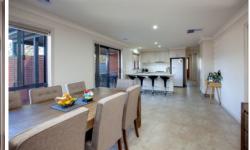

Three bedrooms with built in robes, master with walk in robe and ensuite

Open plan living

Large lounge room plus open family living

Modern kitchen with gas cooking, dishwasher, breakfast bar and ample cupboard and bench space