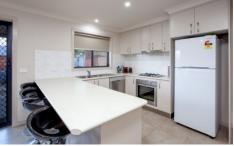

Three bedrooms with built in robes, master with walk in robe and ensuite

Open plan living

Large lounge room plus open family living

Modern kitchen with gas cooking, dishwasher, breakfast bar and ample cupboard and bench space