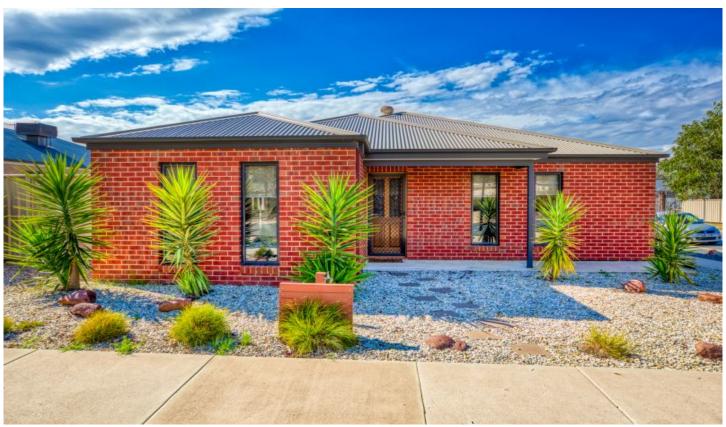

## 23 Bugden Street Wodonga VIC

Built in 2015 and situated in Whitebox Rise Estate this brick home is so close to the shopping centre, school, swimming pool and so much more. Suited for both investors and owner occupiers the property is currently tenanted in a month to month agreement.

Ducted heating and cooling for year-round comfort

Great alfresco area

Low maintenance 481m<sup>2</sup> approx. block and across the road from a beautiful reserve

Double lock up garage with internal access