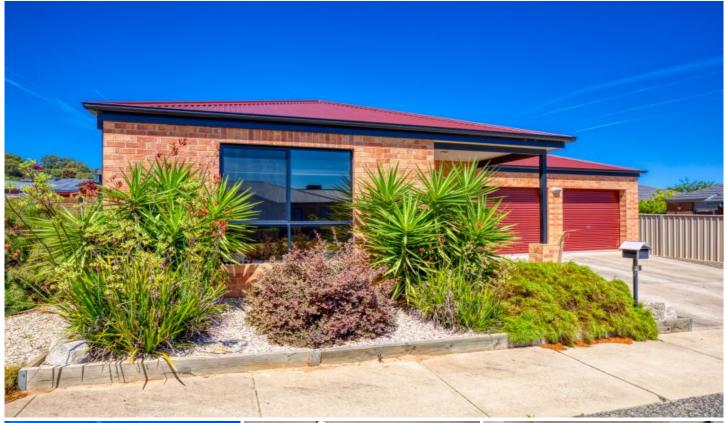

## 16 Burton Crescent Wodonga VIC

This immaculate brick home is positioned in Whitebox Rise Estate and offers a flowing floorplan and quality fittings and fixtures throughout.

- \* Three bedrooms with built in robes, master with walk in robe and ensuite.
- \* Open plan living plus second large lounge room
- \* Modern kitchen with 900mm stainless steel oven, dishwasher and ample cupboard and bench space
- \* Ducted heating and cooling for year-round climate control
- \* Alfresco area
- \* Double lock up garage with internal access
- \* 524m² approx allotment with low maintenance and secure backyard
- \* Side access for caravan or boat