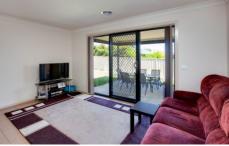

## 16 Burton Crescent Wodonga VIC

This immaculate brick home is positioned in Whitebox Rise Estate and offers a flowing floorplan and quality fittings and fixtures throughout.

- \* Three bedrooms with built in robes, master with walk in robe and ensuite.
- \* Open plan living plus second large lounge room
- \* Modern kitchen with 900mm stainless steel oven, dishwasher and ample cupboard and bench space
- \* Ducted heating and cooling for year-round climate control
- \* Alfresco area
- \* Double lock up garage with internal access
- \* 524m² approx allotment with low maintenance and secure backyard
- \* Side access for caravan or boat