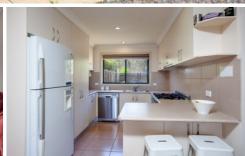

## 16 Burton Crescent Wodonga VIC

This immaculate brick home is positioned in Whitebox Rise Estate and offers a flowing floorplan and quality fittings and fixtures throughout.

- \* Three bedrooms with built in robes, master with walk in robe and ensuite.
- \* Open plan living plus second large lounge room
- \* Modern kitchen with 900mm stainless steel oven, dishwasher and ample cupboard and bench space
- \* Ducted heating and cooling for year-round climate control
- \* Alfresco area
- \* Double lock up garage with internal access
- \* 524m² approx allotment with low maintenance and secure backyard
- \* Side access for caravan or boat