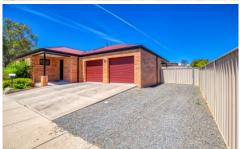

## 16 Burton Crescent Wodonga VIC

This immaculate brick home is positioned in Whitebox Rise Estate and offers a flowing floorplan and quality fittings and fixtures throughout.

- \* Three bedrooms with built in robes, master with walk in robe and ensuite.
- \* Open plan living plus second large lounge room
- \* Modern kitchen with 900mm stainless steel oven, dishwasher and ample cupboard and bench space
- \* Ducted heating and cooling for year-round climate control
- \* Alfresco area
- \* Double lock up garage with internal access
- \* 524m² approx allotment with low maintenance and secure backyard
- \* Side access for caravan or boat