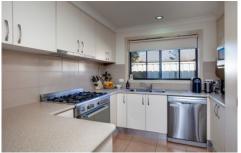

## 21 Whiteley Circuit Baranduda VIC

This immaculate brick home is positioned in Baranduda in a quiet location and offers a flowing floorplan and quality fittings and fixtures throughout.

- \* Three bedrooms with built in robes, master with walk in robe and ensuite.
- \* Open plan living plus second large lounge room\* Modern kitchen with 900mm stainless steel oven, dishwasher and ample cupboard and bench space
- \* Ducted heating and cooling for year-round climate control
- \* Alfresco area
- \* Double lock up garage with side and internal access
- \* 558m² approx allotment with low maintenance and secure backyard