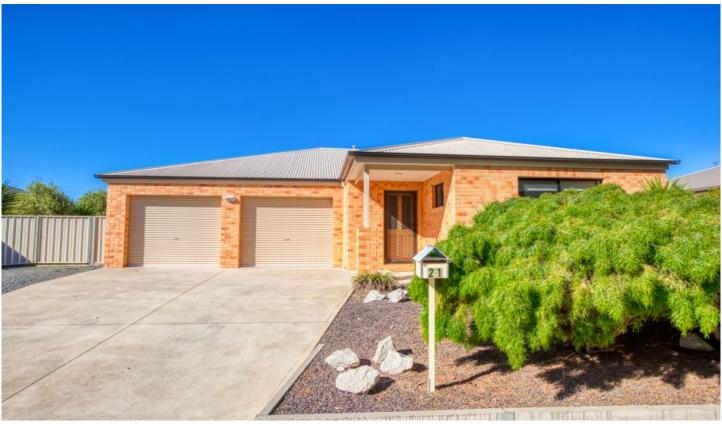

## 21 Whiteley Circuit Baranduda VIC

This immaculate brick home is positioned in Baranduda in a quiet location and offers a flowing floorplan and quality fittings and fixtures throughout.

- \* Three bedrooms with built in robes, master with walk in robe and ensuite.
- \* Open plan living plus second large lounge room\* Modern kitchen with 900mm stainless steel oven, dishwasher and ample cupboard and bench space
- \* Ducted heating and cooling for year-round climate control
- \* Alfresco area
- \* Double lock up garage with side and internal access
- \* 558m² approx allotment with low maintenance and secure backyard