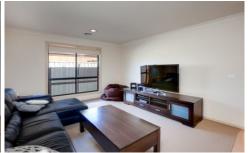

## 21 Whiteley Circuit Baranduda VIC

This immaculate brick home is positioned in Baranduda in a quiet location and offers a flowing floorplan and quality fittings and fixtures throughout.

- \* Three bedrooms with built in robes, master with walk in robe and ensuite.
- \* Open plan living plus second large lounge room\* Modern kitchen with 900mm stainless steel oven, dishwasher and ample cupboard and bench space
- \* Ducted heating and cooling for year-round climate control
- \* Alfresco area
- \* Double lock up garage with side and internal access
- \* 558m² approx allotment with low maintenance and secure backyard