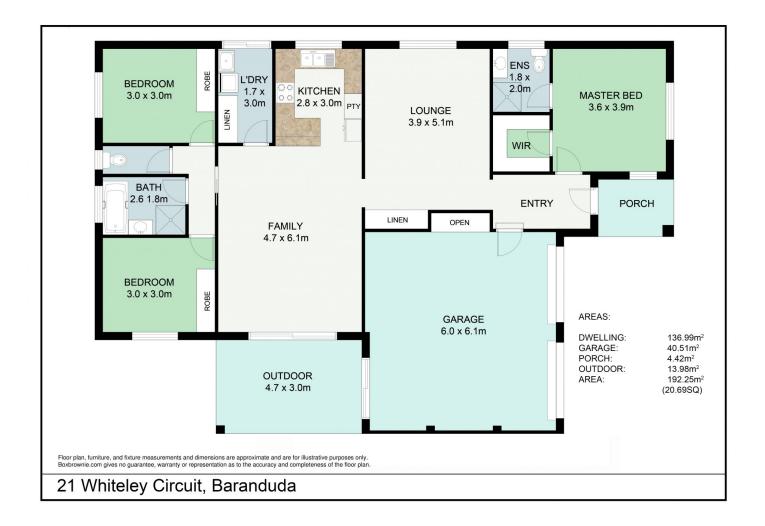

## 21 Whiteley Circuit Baranduda VIC

This immaculate brick home is positioned in Baranduda in a quiet location and offers a flowing floorplan and quality fittings and fixtures throughout.

- \* Three bedrooms with built in robes, master with walk in robe and ensuite.
- \* Open plan living plus second large lounge room\* Modern kitchen with 900mm stainless steel oven, dishwasher and ample cupboard and bench space
- \* Ducted heating and cooling for year-round climate control
- \* Alfresco area
- \* Double lock up garage with side and internal access
- \* 558m² approx allotment with low maintenance and secure backyard

3 📭 2 🔓 2 😭

: \$ 3,350,000 **Price** Land Size: 558 sqm

View : https://www.wodongarealestate.com.au/sale

/vic/north-eastern/baranduda/residential/hou

se/5837548

**Tom Sanderson** 0260 561 888