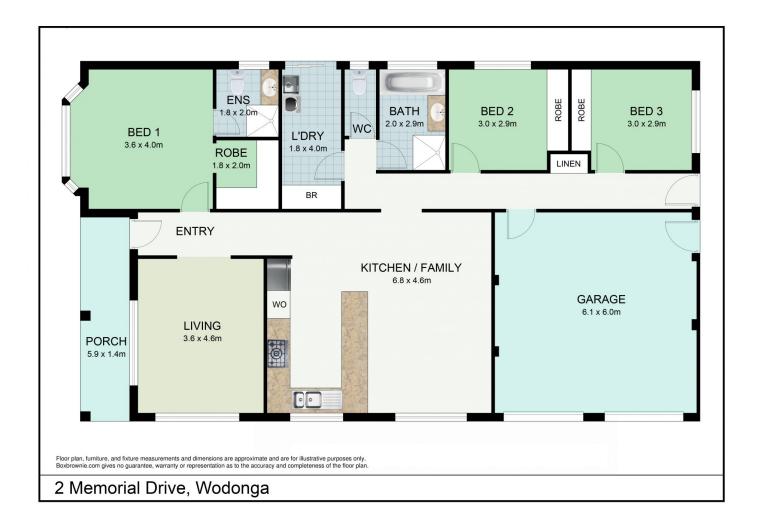

## 2 Memorial Drive Wodonga VIC

Rise with enthusiasm each morning and capture a glorious country outlook through the bay window of the main bedroom, far removed from the limitations of suburbia.

When leisure time permits hook up the caravan (or other vehicles) with the designed port and truly get away from it all. The many premium features include-

Generous size electric kitchen with two dishwashers Two living zones of separate formal lounge and family room

Comforts of gas ducted heating and evaporative cooling Double garage with remote and internal access Quality built by Graham James in 1999 Private and secure 1004m² allotment Extras of 1.5KW solar, automatic sprinklers to gardens Dress circle address surrounded by superb homes

3 📭 2 🚍 2 🚍

Price : \$ 350,000 Land Size : 1004 sqm

View : https://www.wodongarealestate.com.au/sale

/vic/north-eastern/wodonga/residential/hous

e/5837543

Clinton Harvey 0260 561 888