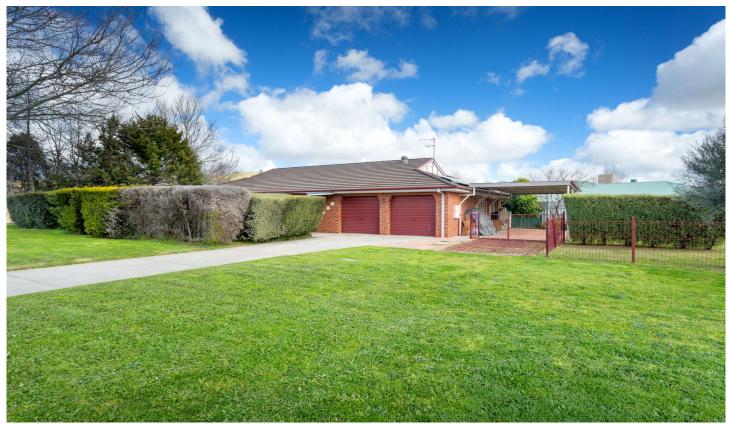

## 2 Memorial Drive Wodonga VIC

Rise with enthusiasm each morning and capture a glorious country outlook through the bay window of the main bedroom, far removed from the limitations of suburbia.

When leisure time permits hook up the caravan (or other vehicles) with the designed port and truly get away from it all. The many premium features include-

Generous size electric kitchen with two dishwashers Two living zones of separate formal lounge and family room

Comforts of gas ducted heating and evaporative cooling Double garage with remote and internal access Quality built by Graham James in 1999 Private and secure 1004m² allotment Extras of 1.5KW solar, automatic sprinklers to gardens Dress circle address surrounded by superb homes

3 📭 2 🚍 2 🚍

Price : \$ 350,000 Land Size : 1004 sqm

View : https://www.wodongarealestate.com.au/sale

/vic/north-eastern/wodonga/residential/hous

e/5837543

Clinton Harvey 0260 561 888