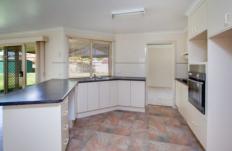

- \* Three bedrooms with built in robes. Master with access to the bathroom
- \* Large lounge room with plenty of natural light
- \* Neat kitchen with stainless steel wall oven and plenty of bench and cupboard space
- \* Ducted cooling and gas heating for year-round comfort
- \* Excellent outdoor pitched pergola. Perfect for entertaining
- \* Double lock up garage
- \* 849m² approx block with great side access