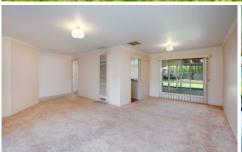

- \* Three bedrooms with built in robes. Master with access to the bathroom
- \* Large lounge room with plenty of natural light
- \* Neat kitchen with stainless steel wall oven and plenty of bench and cupboard space
- \* Ducted cooling and gas heating for year-round comfort
- \* Excellent outdoor pitched pergola. Perfect for entertaining
- \* Double lock up garage
- \* 849m² approx block with great side access