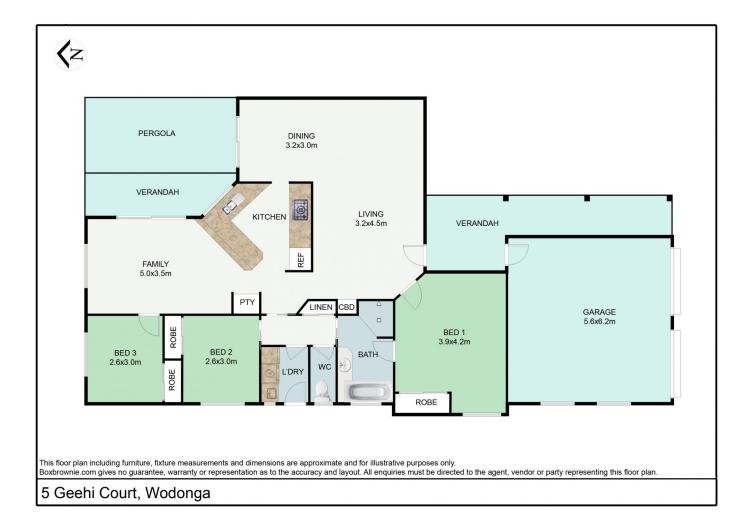

## 5 Geehi Court Wodonga VIC

This home is tucked away in a quiet court location and is close to schools, shops, the freeway, Wodonga Golf Course and more. The property has been well maintained and is ready for the next buyer to move straight in or rent out immediately.

- \* Three bedrooms with built in robes. Master with access to the bathroom
- \* Large lounge room with plenty of natural light
- \* Neat kitchen with stainless steel wall oven and plenty of bench and cupboard space
- \* Ducted cooling and gas heating for year-round comfort
- \* Excellent outdoor pitched pergola. Perfect for entertaining
- \* Double lock up garage
- \* 849m² approx block with great side access