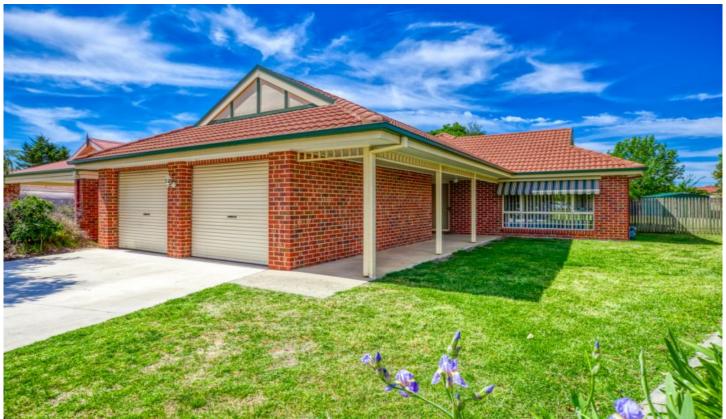

## 5 Geehi Court Wodonga VIC

This home is tucked away in a quiet court location and is close to schools, shops, the freeway, Wodonga Golf Course and more. The property has been well maintained and is ready for the next buyer to move straight in or rent out immediately.

- \* Three bedrooms with built in robes. Master with access to the bathroom
- \* Large lounge room with plenty of natural light
- \* Neat kitchen with stainless steel wall oven and plenty of bench and cupboard space
- \* Ducted cooling and gas heating for year-round comfort
- \* Excellent outdoor pitched pergola. Perfect for entertaining
- \* Double lock up garage
- \* 849m² approx block with great side access