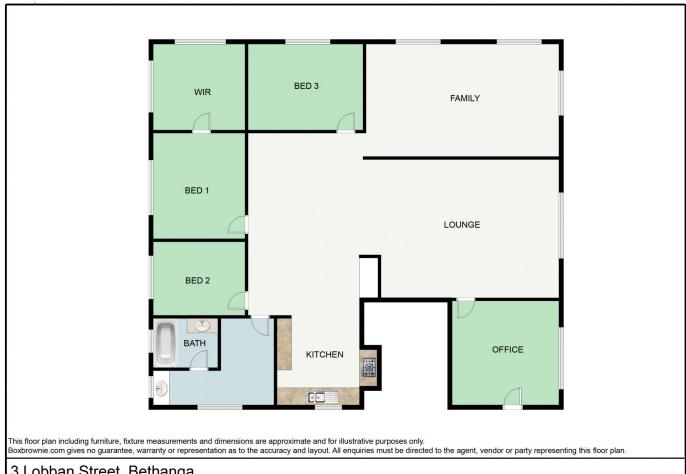

## 3 Lobban Street Bethanga VIC

Sitting on approximately three acres in the beautiful Bethanga, this property looks straight down the valley to the Hume Weir. The views are absolutely stunning, and the home is very spacious.

- \* Three genuine bedrooms plus a storage room, an office and a large walk in robe
- \* Modernised kitchen with gas cooking and ample cupboards and bench space
- \* Two large living areas with views
- \* Neat bathroom with bath and shower
- \* Massive powered 3 bay shed (approximately 12 x 9 m)
- \* Three 22,500lt water tanks plus bore