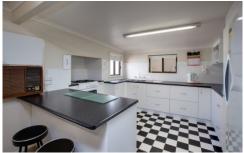

- \* Three genuine bedrooms plus a storage room, an office and a large walk in robe
- \* Modernised kitchen with gas cooking and ample cupboards and bench space
- \* Two large living areas with views
- \* Neat bathroom with bath and shower
- \* Massive powered 3 bay shed (approximately 12 x 9 m)
- \* Three 22,500lt water tanks plus bore