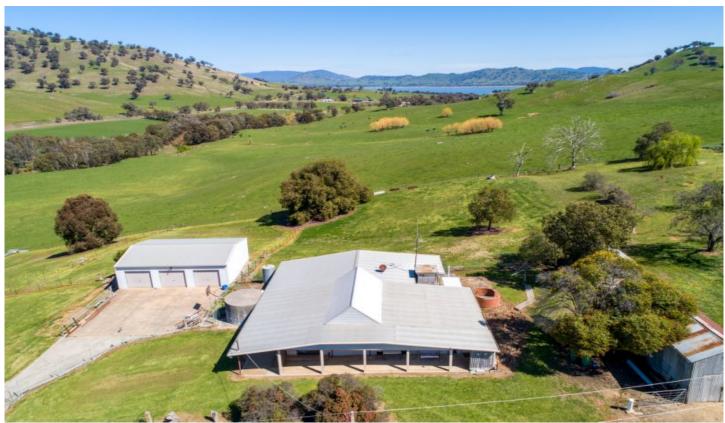

## 3 Lobban Street Bethanga VIC

Sitting on approximately three acres in the beautiful Bethanga, this property looks straight down the valley to the Hume Weir. The views are absolutely stunning, and the home is very spacious.

- \* Three genuine bedrooms plus a storage room, an office and a large walk in robe
- \* Modernised kitchen with gas cooking and ample cupboards and bench space
- \* Two large living areas with views
- \* Neat bathroom with bath and shower
- \* Massive powered 3 bay shed (approximately 12 x 9 m)
- \* Three 22,500lt water tanks plus bore