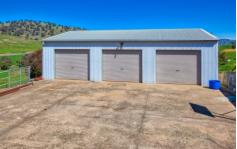

- \* Three genuine bedrooms plus a storage room, an office and a large walk in robe
- \* Modernised kitchen with gas cooking and ample cupboards and bench space
- \* Two large living areas with views
- \* Neat bathroom with bath and shower
- \* Massive powered 3 bay shed (approximately 12 x 9 m)
- \* Three 22,500lt water tanks plus bore