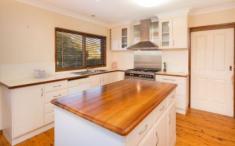

Additional is the separate second living area, updated kitchen and dining. The central kitchen features a 900m gas cooker, island bench and plenty of cupboard space.

Located downstairs is four bedrooms all with built in robes, updated main bathroom, plus a large space which could be utilized as a rumpus, workshop or mancave.