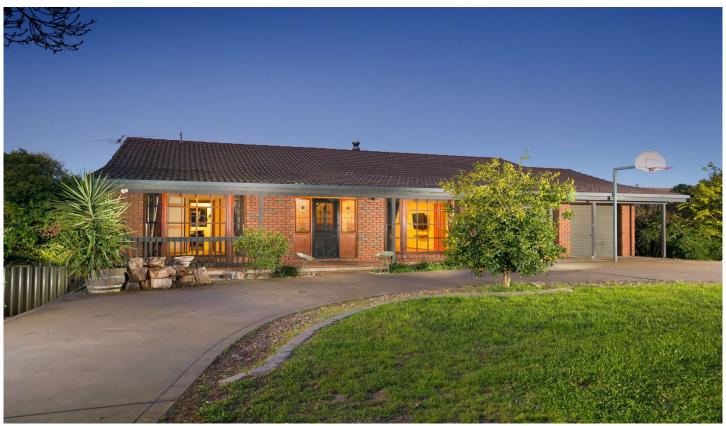

## 13 Hallawell Crescent Wodonga VIC

Situated in the desirable Willow Rise Estate, this family home encapsulates all that is desirable in family living. Within close proximity to walking tracks, local parks, shops, sporting fields, schools & public transport.

Enhancing the family appeal this home offers a smart floor plan with spacious formal and informal spaces. The generous master bedroom with updated ensuite is located upstairs, with the main lounge room complete with cosy canara wood heater.