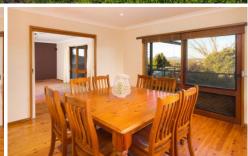

Additional is the separate second living area, updated kitchen and dining. The central kitchen features a 900m gas cooker, island bench and plenty of cupboard space.

Located downstairs is four bedrooms all with built in robes, updated main bathroom, plus a large space which could be utilized as a rumpus, workshop or mancave.