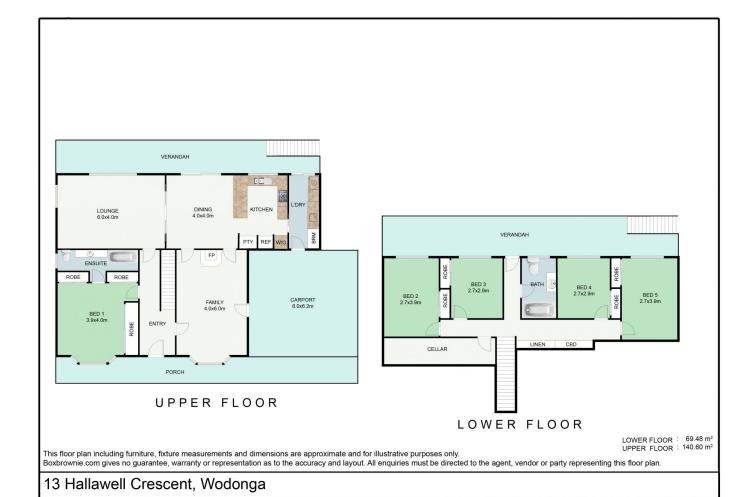

## 13 Hallawell Crescent Wodonga VIC

Situated in the desirable Willow Rise Estate, this family home encapsulates all that is desirable in family living. Within close proximity to walking tracks, local parks, shops, sporting fields, schools & public transport.

Enhancing the family appeal this home offers a smart floor plan with spacious formal and informal spaces. The generous master bedroom with updated ensuite is located upstairs, with the main lounge room complete with cosy canara wood heater.

Additional is the separate second living area, updated kitchen and dining. The central kitchen features a 900m gas cooker, island bench and plenty of cupboard space.

Located downstairs is four bedrooms all with built in robes, updated main bathroom, plus a large space which could be utilized as a rumpus, workshop or mancave.

Complemented with an abundant amount of under house storage.