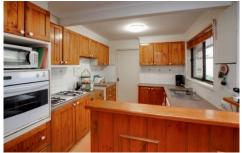

Offering four bedrooms, the master with en-suite and built in robes in all bedrooms.

Kitchen with blackwood cabinetry, open plan dining integrated with a second family living area.

Spacious main lounge with big feature window.