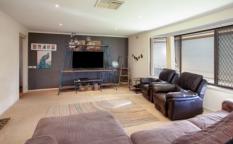

Offering four bedrooms, the master with en-suite and built in robes in all bedrooms.

Kitchen with blackwood cabinetry, open plan dining integrated with a second family living area.

Spacious main lounge with big feature window.

Designated study area with built-in desk and shelving.

Two Gas wall furnaces in each of the living areas to keep you warm in the winter months as well as evaporative cooling to take away the heat of summer.