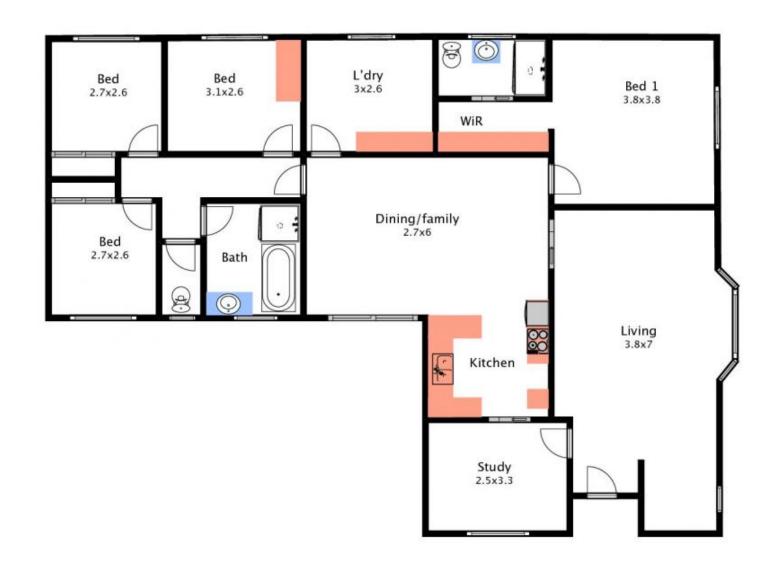

## 7 Campbell Avenue Wodonga VIC

This is a perfectly located all-rounder home close to schools, shopping centres, sporting facilities, freeway access to Melbourne and Albury, and less than a 5 minute drive from the CBD of Wodonga.

Offering four bedrooms, the master with en-suite and built in robes in all bedrooms.

Kitchen with blackwood cabinetry, open plan dining integrated with a second family living area.

Spacious main lounge with big feature window.

Designated study area with built-in desk and shelving.

Two Gas wall furnaces in each of the living areas to keep you warm in the winter months as well as evaporative cooling to take away the heat of summer.

Undercover shaded outdoor area for entertainment with friends and family.

Double lock-up garage with sink, toilet and workshop area,

4 🕒 2 🔓 4 🖨

**Price** : \$ 315,000 **Land Size** : 632 sqm

**View**: https://www.wodongarealestate.com.au/sale