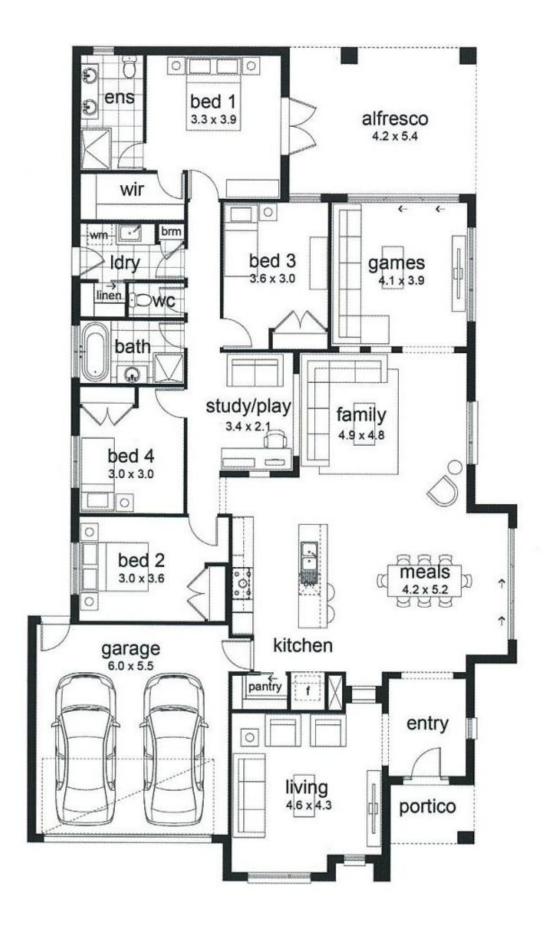

## 22 Riverside Boulevard Wodonga VIC

Set in sought after Riverside estate is this ex display home constructed to the highest quality with no expenses spared offering:

Master with walk in robe and ensuite with large shower and double vanity.

Remaining three rooms with built in robes.

Three spacious separate living areas.

Separate study/home office or additional play room.

Open plan kitchen meals and dining.

900 stainless steel cooktop and oven.

Caesarstone benchtops.

Quality tiles and carpets throughout.

Ducted heating and cooling for year-round comfort.

Outdoor entertaining area surrounded by full landscaped garden.

Double lock up garage with both internal and external access through doors.