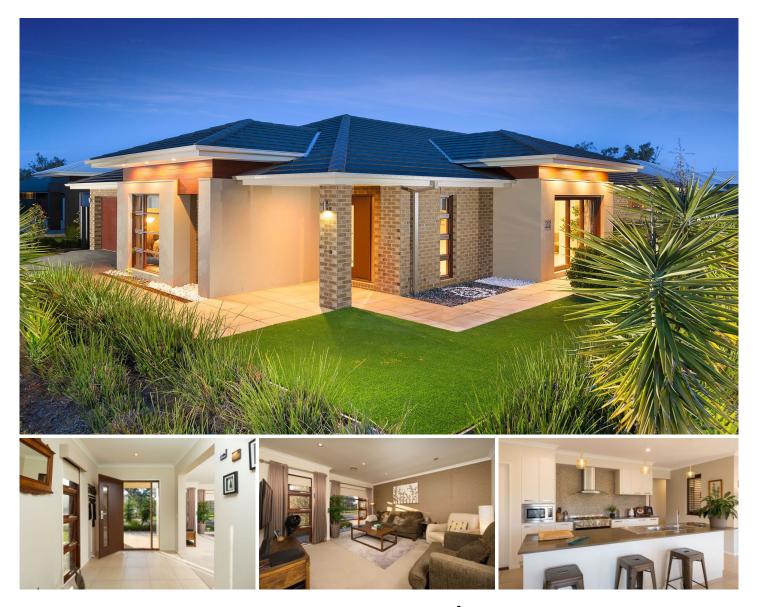

## 22 Riverside Boulevard Wodonga VIC

Set in sought after Riverside estate is this ex display home constructed to the highest quality with no expenses spared offering:

Master with walk in robe and ensuite with large shower and double vanity.

Remaining three rooms with built in robes.

Three spacious separate living areas.

Separate study/home office or additional play room.

Open plan kitchen meals and dining.

900 stainless steel cooktop and oven.

Caesarstone benchtops.

Quality tiles and carpets throughout.

Ducted heating and cooling for year-round comfort.

Outdoor entertaining area surrounded by full landscaped garden.

Double lock up garage with both internal and external access through doors.