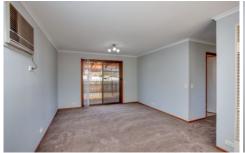

- \* Two big bedrooms with built in robes and ceiling fans
- \* Light filled lounge room with brand new carpet
- \* Neat kitchen with gas cooking and ample cupboard and bench space
- \* Gas heating and reverse cycle cooling for year-round climate control
- \* Outdoor pergola, perfect for entertaining
- \* Secure backyard with plenty of room for a pet
- \* Single carport plus second parking space