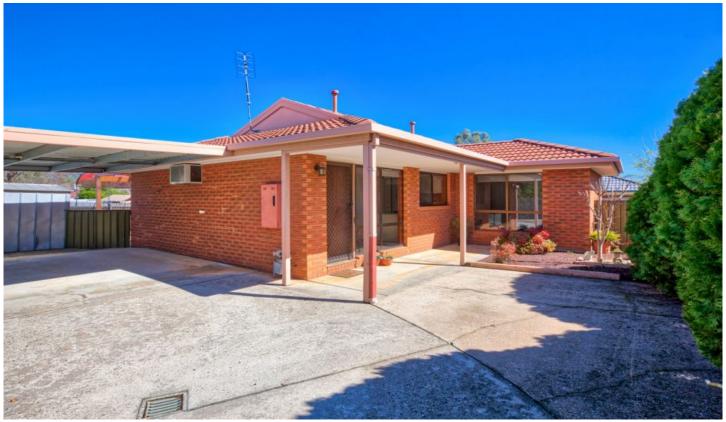

## 1/105 Colman Street Wodonga VIC

Being the back unit of only two on the block this townhouse is spacious and very private. Within walking distance to Wodonga's CBD and so much more. New carpet and fresh paint make this property super comfortable and ready to move straight in or rent out.

- \* Two big bedrooms with built in robes and ceiling fans
- \* Light filled lounge room with brand new carpet
- \* Neat kitchen with gas cooking and ample cupboard and bench space
- \* Gas heating and reverse cycle cooling for year-round climate control
- \* Outdoor pergola, perfect for entertaining
- \* Secure backyard with plenty of room for a pet
- \* Single carport plus second parking space