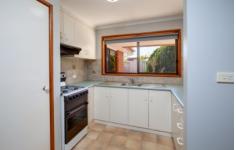

- \* Two big bedrooms with built in robes and ceiling fans
- \* Light filled lounge room with brand new carpet
- \* Neat kitchen with gas cooking and ample cupboard and bench space
- \* Gas heating and reverse cycle cooling for year-round climate control
- \* Outdoor pergola, perfect for entertaining
- \* Secure backyard with plenty of room for a pet
- \* Single carport plus second parking space