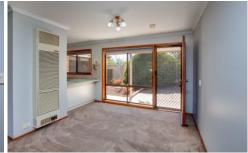

- \* Two big bedrooms with built in robes and ceiling fans
- \* Light filled lounge room with brand new carpet
- \* Neat kitchen with gas cooking and ample cupboard and bench space
- \* Gas heating and reverse cycle cooling for year-round climate control
- \* Outdoor pergola, perfect for entertaining
- \* Secure backyard with plenty of room for a pet
- \* Single carport plus second parking space