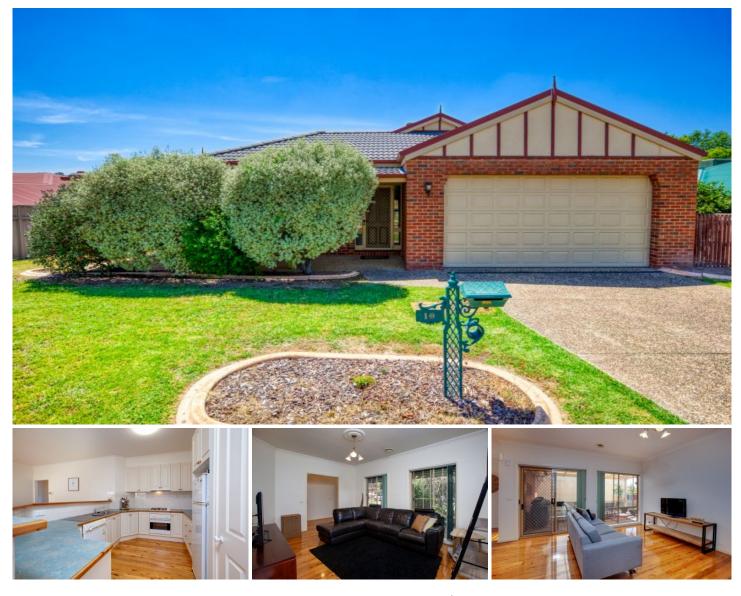

## 10 Whernside Drive Wodonga VIC

Situated in the very popular 'Cambourne Park' estate is this stunning brick home. This property is absolutely oozing with character with murray pine timber floors and high ceilings.

\* Four bedrooms with built in robes, master with ensuite and walk in robe

- \* Open plan living plus second lounge at the front
- \* Country style kitchen with gas cooking, dishwasher and ample cupboard and bench space
- \* Bathroom with bath
- \* Ducted cooling and heating for year-round comfort
- \* Fantastic decked outdoor area, perfect for entertaining
- \* Side access
- \* Double garage with internal access
- \* Low maintenance 755m<sup>2</sup> approx yard