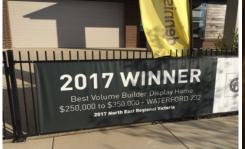

## WATERFORD 232 SAVANNAH

| Total area                | 250.08m²            | 26.92sq |
|---------------------------|---------------------|---------|
|                           | 176.07m²            | 18.95sq |
| Portico                   | 9.25m <sup>2</sup>  | 1.00sq  |
|                           | 27.97m <sup>1</sup> | 3,01sq  |
| Garage                    | 36.8m²              | 3.96sq  |
|                           |                     | 14.87m  |
|                           |                     | 23,99m  |
| Min lot width             |                     | 12.5m   |
| The state of the state of |                     |         |