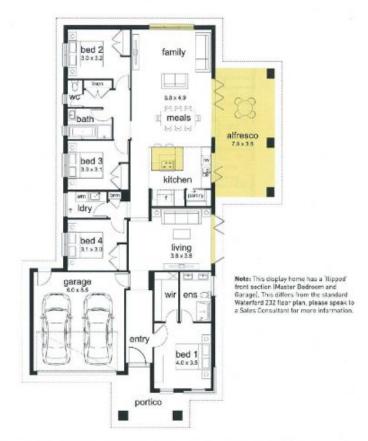

## WATERFORD 232 SAVANNAH

| Total area                | 250.08m²            | 26.92sq |
|---------------------------|---------------------|---------|
|                           | 176.07m²            | 18.95sq |
| Portico                   | 9.25m <sup>2</sup>  | 1.00sq  |
|                           | 27.97m <sup>1</sup> | 3,01sq  |
| Garage                    | 36.8m²              | 3.96sq  |
|                           |                     | 14.87m  |
|                           |                     | 23,99m  |
| Min lot width             |                     | 12.5m   |
| The state of the state of |                     |         |

## Available in:

As displayed floorplan options

Placeplan shown is for home on display only. Placeplans may after depending on hasce closure and may not reflect consloping goldsheau, planning or other requirements. PTSL signet to last of land.
Make minimum districtioning policies outstandard base model is beginned in only lower and a distriction for a different bird site. As displayed foreign programs agrees was to a submission at an additional control.
Please supplied by one Succession state in full displayed on siting and to last on requirements before making gave more or Stand declares 2016 0 Control Smally States.
See 18 of Supplied States (State States).