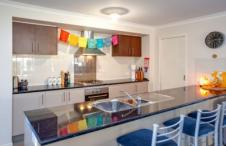

## 15 Galaxias Terrace Wodonga VIC

Located in Popular Castle Verde Rise Estate in a quiet family friendly location.

The many features include:

- \* Three spacious bedrooms main with walk in robe and ensuite
- \* Open plan layout with generous living area
- \* Ducted Heating and Cooling with a solar boosted hot water system so you never run out of hot water
- \* Modern kitchen, island bench, spacious walk-in pantry, gas cooking and stainless steel appliances complete the home
- \* Outdoor undercover alfresco with Mirboo decking, which wraps around the side and rear of the home making entertaining a delight
- \* Low maintenance generous backyard with outdoor shed for extra storage
- \* Double lock up garage with remote and internal access