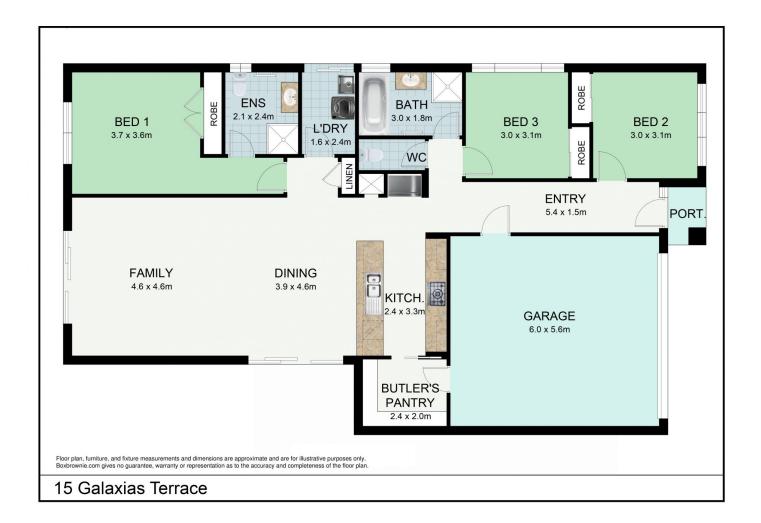

## 15 Galaxias Terrace Wodonga VIC

Located in Popular Castle Verde Rise Estate in a quiet family friendly location.

The many features include:

- \* Three spacious bedrooms main with walk in robe and ensuite
- \* Open plan layout with generous living area
- \* Ducted Heating and Cooling with a solar boosted hot water system so you never run out of hot water
- \* Modern kitchen, island bench, spacious walk-in pantry, gas cooking and stainless steel appliances complete the home
- \* Outdoor undercover alfresco with Mirboo decking, which wraps around the side and rear of the home making entertaining a delight
- \* Low maintenance generous backyard with outdoor shed for extra storage
- \* Double lock up garage with remote and internal access