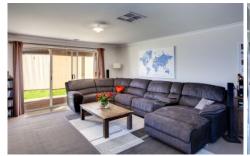

## 15 Galaxias Terrace Wodonga VIC

Located in Popular Castle Verde Rise Estate in a quiet family friendly location.

The many features include:

- \* Three spacious bedrooms main with walk in robe and ensuite
- \* Open plan layout with generous living area
- \* Ducted Heating and Cooling with a solar boosted hot water system so you never run out of hot water
- \* Modern kitchen, island bench, spacious walk-in pantry, gas cooking and stainless steel appliances complete the home
- \* Outdoor undercover alfresco with Mirboo decking, which wraps around the side and rear of the home making entertaining a delight
- \* Low maintenance generous backyard with outdoor shed for extra storage
- \* Double lock up garage with remote and internal access