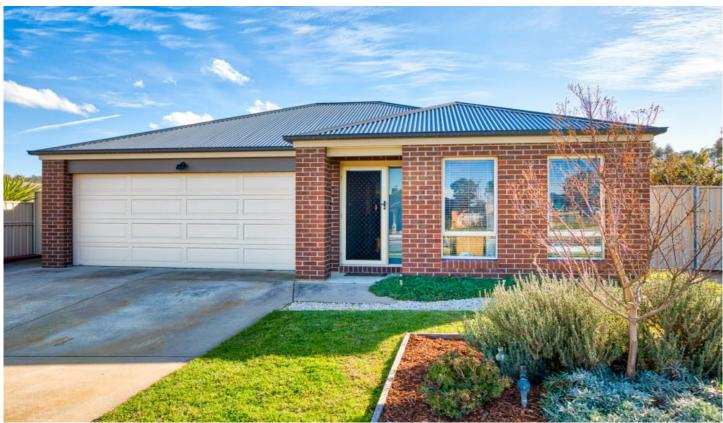

## 15 Galaxias Terrace Wodonga VIC

Located in Popular Castle Verde Rise Estate in a quiet family friendly location.

The many features include:

- \* Three spacious bedrooms main with walk in robe and ensuite
- \* Open plan layout with generous living area
- \* Ducted Heating and Cooling with a solar boosted hot water system so you never run out of hot water
- \* Modern kitchen, island bench, spacious walk-in pantry, gas cooking and stainless steel appliances complete the home
- \* Outdoor undercover alfresco with Mirboo decking, which wraps around the side and rear of the home making entertaining a delight
- \* Low maintenance generous backyard with outdoor shed for extra storage
- \* Double lock up garage with remote and internal access