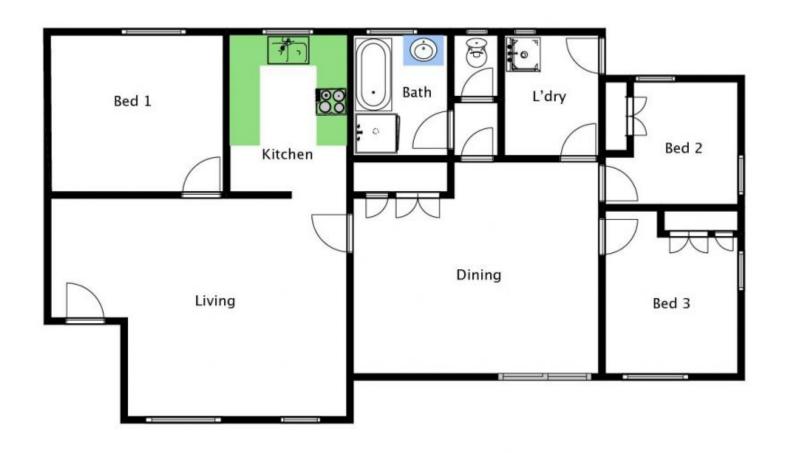

## 62 Nordsvan Drive Wodonga VIC

This three bedroom home is located close to Willow Park, Murray Valley Private Hospital, local schools and shops.

- \* Three bedrooms, two with built in robes.
- \* The lounge room is located at the front of the residence.
- \* Separate dining.
- \* Central bathroom to service the home.
- \* New carpets and timber look laminate flooring throughout.
- \* New paint throughout.
- \* New blinds throughout.
- \* Spacious, secure rear yard.
- \* Undercover alfresco or single carport.
- \* Off street parking for 2 cars and a carport behind double
- \* Tin and bricked garden sheds.
- \* Current leased until April 2019 for \$260 per week.
- \* This semi renovated beauty will suit the first home buyer or investor.