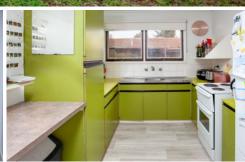

## 62 Nordsvan Drive Wodonga VIC

This three bedroom home is located close to Willow Park, Murray Valley Private Hospital, local schools and shops.

- \* Three bedrooms, two with built in robes.
- \* The lounge room is located at the front of the residence.
- \* Separate dining.
- \* Central bathroom to service the home.
- \* New carpets and timber look laminate flooring throughout.
- \* New paint throughout.
- \* New blinds throughout.
- \* Spacious, secure rear yard.
- \* Undercover alfresco or single carport.
- \* Off street parking for 2 cars and a carport behind double
- \* Tin and bricked garden sheds.
- \* Current leased until April 2019 for \$260 per week.
- \* This semi renovated beauty will suit the first home buyer or investor.