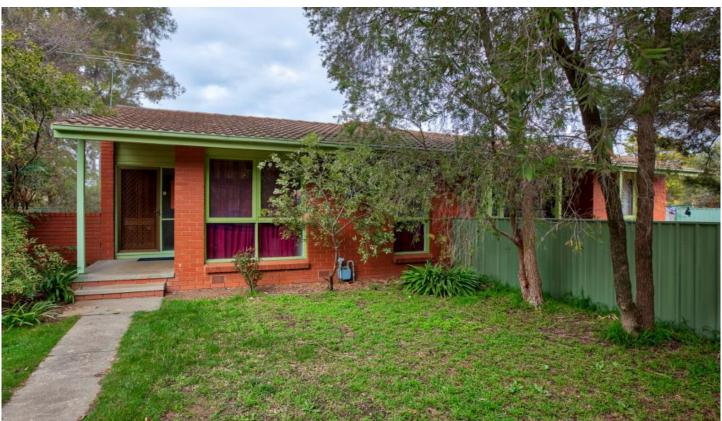

## 62 Nordsvan Drive Wodonga VIC

This three bedroom home is located close to Willow Park, Murray Valley Private Hospital, local schools and shops.

- \* Three bedrooms, two with built in robes.
- \* The lounge room is located at the front of the residence.
- \* Separate dining.
- \* Central bathroom to service the home.
- \* New carpets and timber look laminate flooring throughout.
- \* New paint throughout.
- \* New blinds throughout.
- \* Spacious, secure rear yard.
- \* Undercover alfresco or single carport.
- \* Off street parking for 2 cars and a carport behind double
- \* Tin and bricked garden sheds.
- \* Current leased until April 2019 for \$260 per week.
- \* This semi renovated beauty will suit the first home buyer or investor.

62 Nordsvan Drive, Wodonga