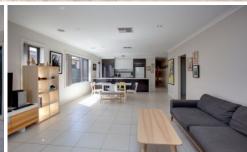

This home also features an open plan spacious living and dining area, flowing on from a light filled modern kitchen with stainless steel appliances and plenty of bench space and cupboards for storage.