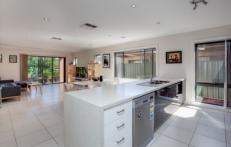

This home also features an open plan spacious living and dining area, flowing on from a light filled modern kitchen with stainless steel appliances and plenty of bench space and cupboards for storage.