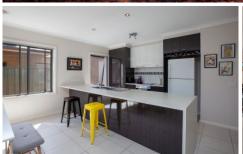

This home also features an open plan spacious living and dining area, flowing on from a light filled modern kitchen with stainless steel appliances and plenty of bench space and cupboards for storage.