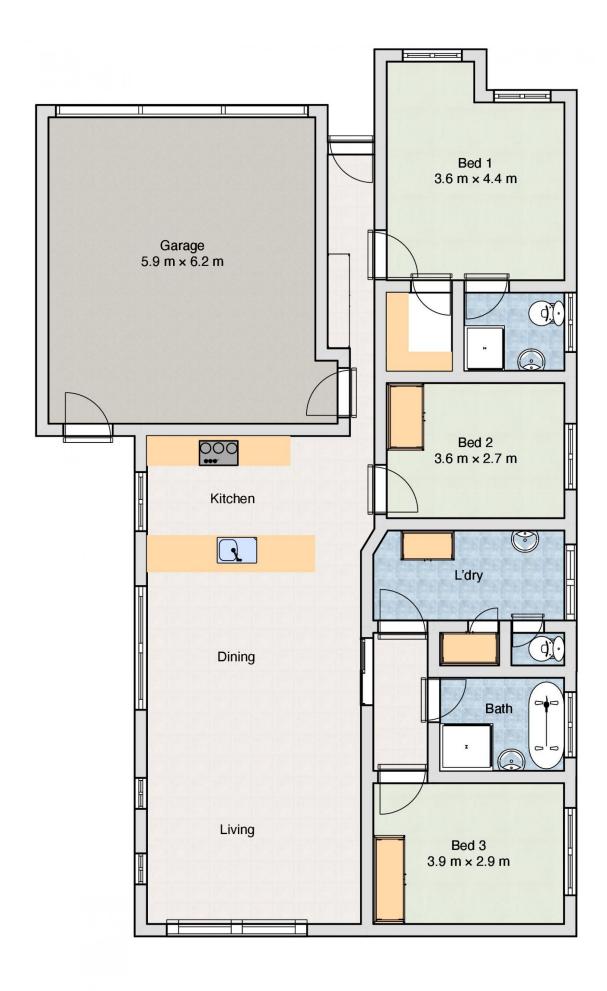

## 68 Victoria Cross Parade Wodonga VIC

This modern home is conveniently situated 500m from Whitebox Shopping Precinct, medical centre, pharmacy, bakery and other specialty stores.

Featuring three bedrooms all with built in robes - the master bedroom with ensuite and walk in robe.

This home also features an open plan spacious living and dining area, flowing on from a light filled modern kitchen with stainless steel appliances and plenty of bench space and cupboards for storage.

A full bathroom with a shower and a bath to service the second and third bedrooms is located towards the rear of the property.

Separate laundry with easy access to the flat back yard and the established low maintenance private garden space.

Other features include ducted heating and cooling for year round comfort, a double lock up garage with internal

3 📭 2 🖺 2 😭

Price : \$ 360,000 Land Size : 387 sqm

View : https://www.wodongarealestate.com.au/sale