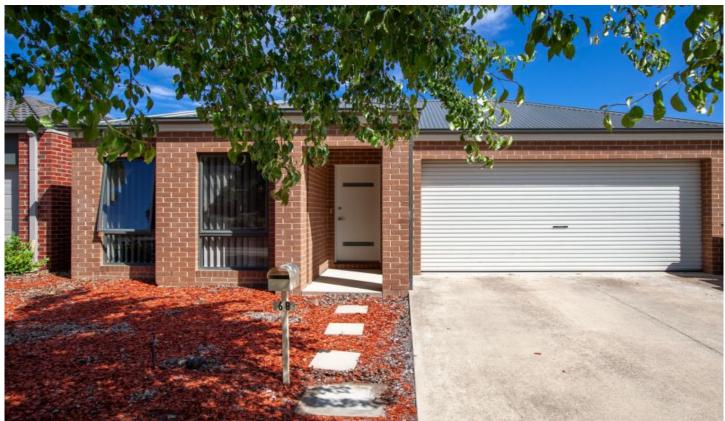

## 68 Victoria Cross Parade Wodonga VIC

This modern home is conveniently situated 500m from Whitebox Shopping Precinct, medical centre, pharmacy, bakery and other specialty stores.

Featuring three bedrooms all with built in robes - the master bedroom with ensuite and walk in robe.

Other features include ducted heating and cooling for year round comfort, a double lock up garage with internal

3 📭 2 🖺 2 😭

Price : \$ 360,000 Land Size : 387 sqm

View : https://www.wodongarealestate.com.au/sale