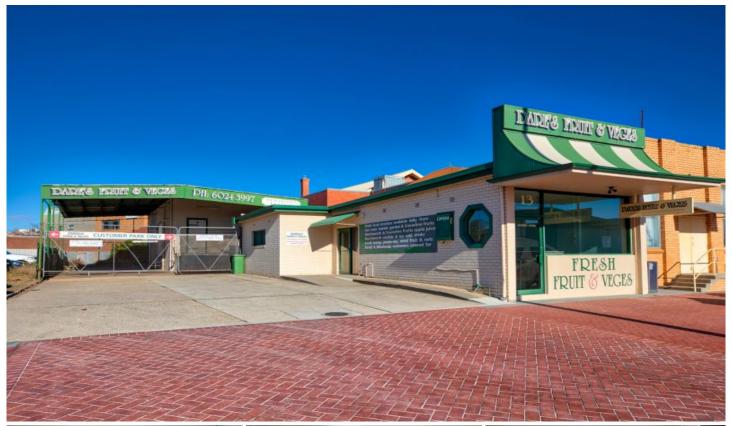

## 13 Elgin Boulevard Wodonga VIC

Directly opposite recently completed "Mann Centre" K Mart & Coles Supermarket in the heart of the pulsating CBD of Wodonga.

This retail shop with huge display and retail area, three cool rooms, loading bay, male and female toilets and staff garden area on an approx 550m<sup>2</sup> allotment.

Cherry ripe for redevelopment (STCA) this property offers Vacant Possession and sits within the rapidly redeveloping Wodonga CBD retail and residential precinct.

Successfully owned and operated produce store for in excess of 35 years by the one family, this is an opportunity for investors of every ilk.

Inspection by appointment.

Terms 10% deposit Balance 60 days or earlier by agreement.

**Price** : \$ 695,000 Building Size: 150 sqm **Land Size** : 550 sqm

View : https://www.wodongarealestate.com.au/ sale/vic/north-eastern/wodonga/commer