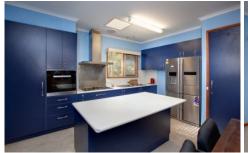

## 14 Yamba Street Tallangatta VIC

Fresh to the market this great Brick Veneer home on an easy to manage flat block of approx. 600m² with scenic views to Lake Hume.

Great living areas with sunken lounge, dining area and newly renovated kitchen with stainless steel appliances.

Double door Fridge plumbed in with ice-making facility and a 65 inch Samsung LCD wall mounted TV are included in the package.

Carpets and robes in both bedrooms, with split system cooling and ducted heating for year round comfort.