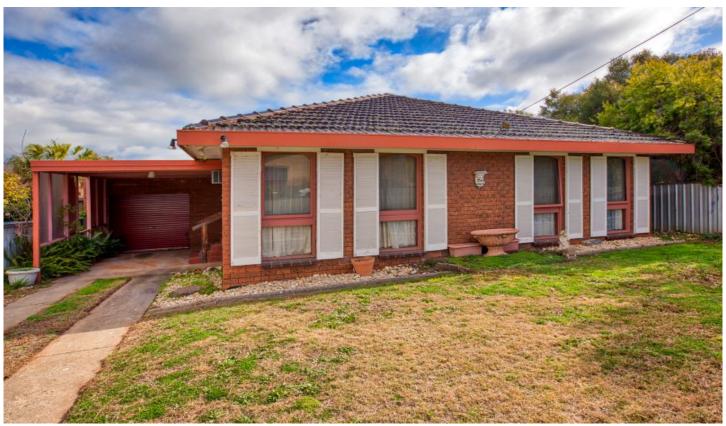

## 14 Yamba Street Tallangatta VIC

Fresh to the market this great Brick Veneer home on an easy to manage flat block of approx. 600m² with scenic views to Lake Hume.

Great living areas with sunken lounge, dining area and newly renovated kitchen with stainless steel appliances.

Garage can be used as a workshop or have carport and use garage for extra storage, with a separate garden shed in the back yard.

Noted Secondary College is an easy walk so maybe attractive as an investment. Two primary schools are also within an easy stroll of the home.

Tallangatta is a progressive township only 30 minutes from

2 🕒 1 🟪 2 🗬

**Price** : \$ 215,000 **Land Size** : 600 sgm

**View**: https://www.wodongarealestate.com.au/sale

/vic/north-eastern/tallangatta/residential/hou