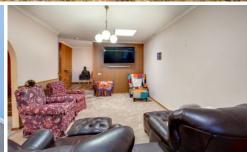

## 14 Yamba Street Tallangatta VIC

Fresh to the market this great Brick Veneer home on an easy to manage flat block of approx. 600m² with scenic views to Lake Hume.

Great living areas with sunken lounge, dining area and newly renovated kitchen with stainless steel appliances.

Double door Fridge plumbed in with ice-making facility and a 65 inch Samsung LCD wall mounted TV are included in the package.

Carpets and robes in both bedrooms, with split system cooling and ducted heating for year round comfort.