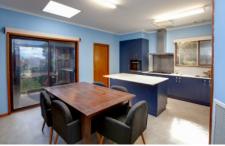

## 14 Yamba Street Tallangatta VIC

Fresh to the market this great Brick Veneer home on an easy to manage flat block of approx. 600m² with scenic views to Lake Hume.

Great living areas with sunken lounge, dining area and newly renovated kitchen with stainless steel appliances.

Double door Fridge plumbed in with ice-making facility and a 65 inch Samsung LCD wall mounted TV are included in the package.

Carpets and robes in both bedrooms, with split system cooling and ducted heating for year round comfort.