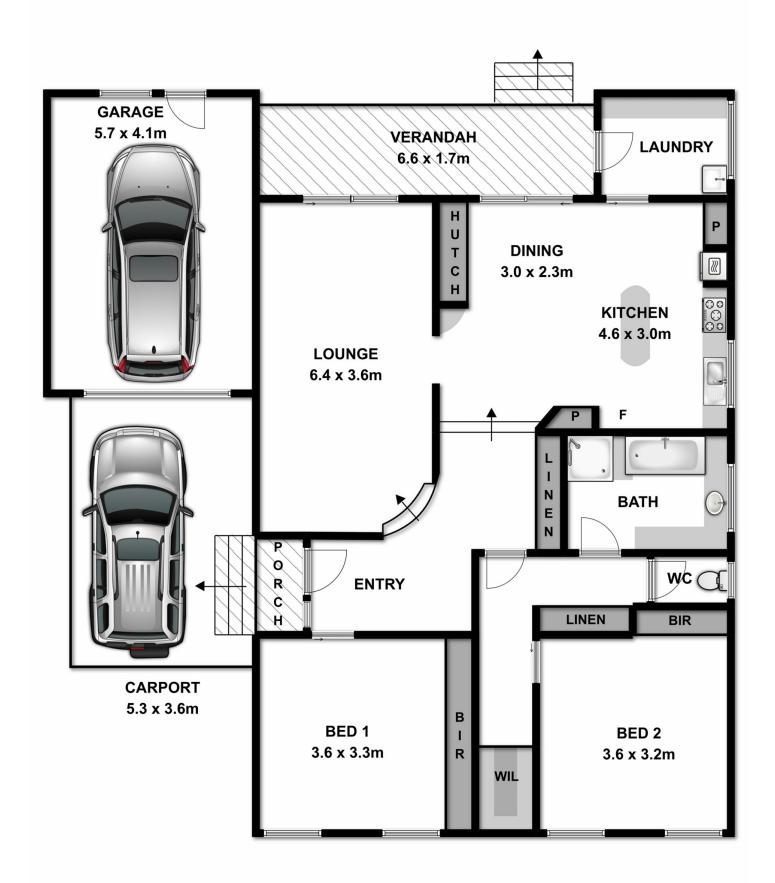

## 14 Yamba Street Tallangatta VIC

Fresh to the market this great Brick Veneer home on an easy to manage flat block of approx. 600m² with scenic views to Lake Hume.

Great living areas with sunken lounge, dining area and newly renovated kitchen with stainless steel appliances.

Double door Fridge plumbed in with ice-making facility and a 65 inch Samsung LCD wall mounted TV are included in the package.

Carpets and robes in both bedrooms, with split system cooling and ducted heating for year round comfort.

Garage can be used as a workshop or have carport and use garage for extra storage, with a separate garden shed in the back yard.

Noted Secondary College is an easy walk so maybe attractive as an investment. Two primary schools are also within an easy stroll of the home.