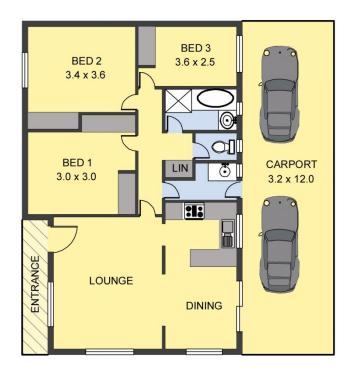

## 3 🛤 1 🚰 2 🚘

| Price | : \$ 255,000 |
|-------|--------------|
| I     | 000          |

Land Size

- Land Size : 622 sqm
  - : https://www.wodongarealestate.com.au/sale /vic/north-eastern/wodonga/residential/hous e/5837495