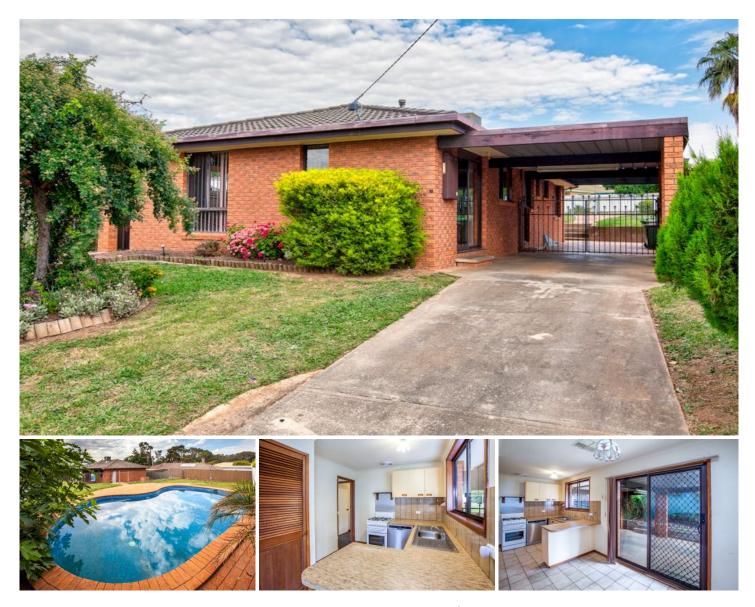

## 7 Schultz Court Wodonga VIC

Incredibly appealing at this affordable price is this neat home featuring a magnificent tiled inground pool is the centre of many good times.

Offering enormous potential the many quality features include-

Brand new dishwasher to gas kitchen

Spacious light filled lounge with ceiling fan

Comforts of gas heating and ducted evaporative cooling throughout

Low maintenance, secure & private allotment on 622m2 with rear access

For investors attractive expected rental return of \$280 to 300 per week

Popular location close to multiple schools, sporting precincts, Leisure Centre, Birallee Shopping Complex , transport and more