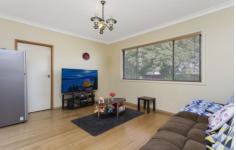

Large lounge, dining and original kitchen with new dishwasher, and an additional rumpus room

Large laundry with extra separate shower

Some great features including polished floor and dado boards

Gas Ducted Heating