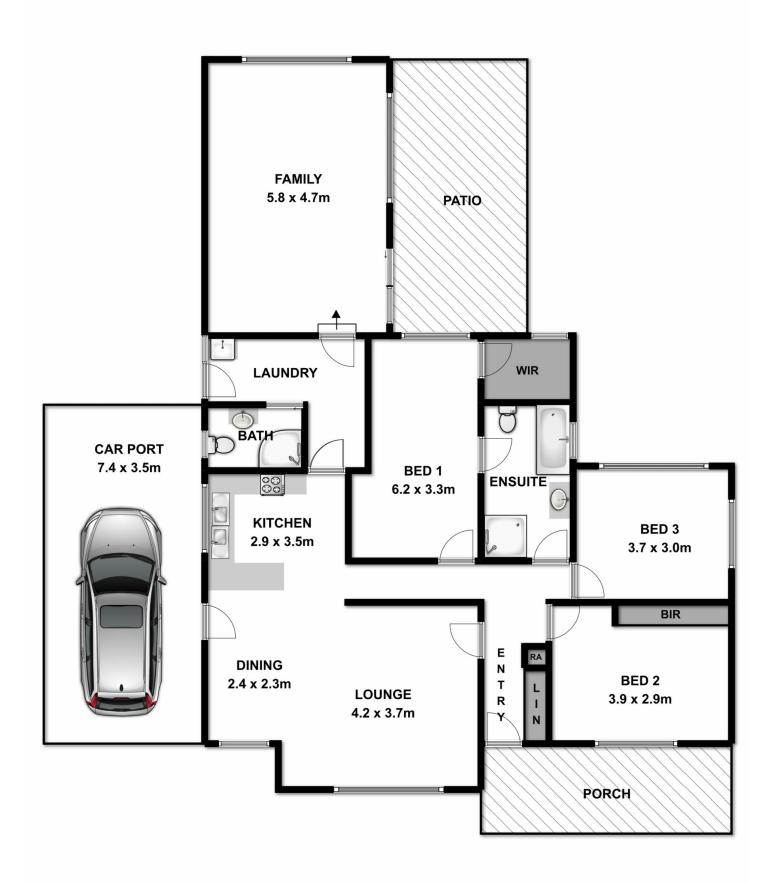

## 100 Thomas Mitchell Drive Wodonga VIC

The opportunity exists to secure a fantastic property just a short stroll to High Street and close to Bunnings Centre and Albury Link Road

Consisting of:

Three large bedrooms, master with two way bathroom and walk in robe

Large lounge, dining and original kitchen with new dishwasher, and an additional rumpus room

Large laundry with extra separate shower

Some great features including polished floor and dado boards

Gas Ducted Heating

New Carpets in all the bedrooms Gutter Guard Protection on all gutters Large Shed in rear for storage/workshop

All this set on a 820m² block

Investors note that property has been appraised for

3 2 3 3

Price : \$ 270,000 Land Size : 820 sqm