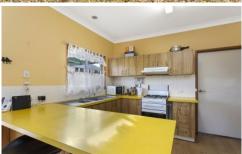

Large lounge, dining and original kitchen with new dishwasher, and an additional rumpus room

Large laundry with extra separate shower

Some great features including polished floor and dado boards

Gas Ducted Heating