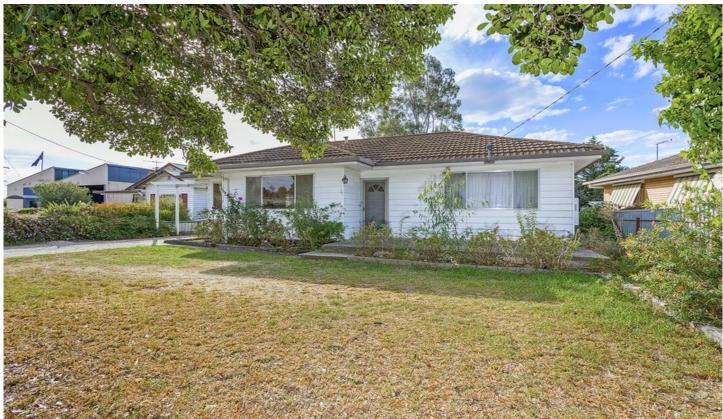

## 100 Thomas Mitchell Drive Wodonga VIC

The opportunity exists to secure a fantastic property just a short stroll to High Street and close to Bunnings Centre and Albury Link Road

Consisting of:

Three large bedrooms, master with two way bathroom and walk in robe

Large lounge, dining and original kitchen with new dishwasher, and an additional rumpus room

Large laundry with extra separate shower

Some great features including polished floor and dado boards

Gas Ducted Heating

New Carpets in all the bedrooms Gutter Guard Protection on all gutters Large Shed in rear for storage/workshop

All this set on a 820m² block

Investors note that property has been appraised for

3 2 3 3

Price : \$ 270,000 Land Size : 820 sqm