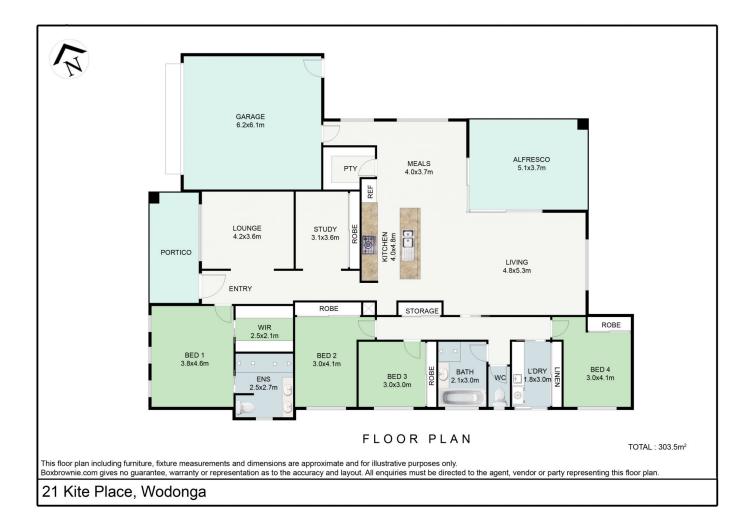

## 21 Kite Place Wodonga VIC

Twenty four squares of absolute quality appointments highlighted by nine foot ceilings throughout radiating a remarkable amount of natural light bouncing through the home. The large alfresco area features huge glass sliding doors that combine the indoors with outdoors, seamlessly opening up the dining and living area as a giant entertaining space.

The many top class features include-

Stately kitchen with stainless steel appliances of Smeg 900mm gas hot plate & electric oven, dishwasher

Two independent living zones of formal lounge and expansive tiled family room, dedicated home office/study Luxury master bedroom with en-suite of double vanity & shower, walk in robe

Comforts of gas ducted heating & evaporative cooling throughout

Oversize double garage with remote & internal access

4 🚐 2 🚍 2 🚍

Price : \$ 486,000 Building Size : 225.8 sqm Land Size : 919 sqm

**Land Size**: 919 sqr **View**: https://v