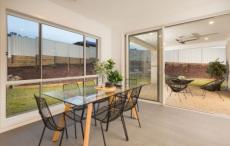

## 21 Kite Place Wodonga VIC

Twenty four squares of absolute quality appointments highlighted by nine foot ceilings throughout radiating a remarkable amount of natural light bouncing through the home. The large alfresco area features huge glass sliding doors that combine the indoors with outdoors, seamlessly opening up the dining and living area as a giant entertaining space.