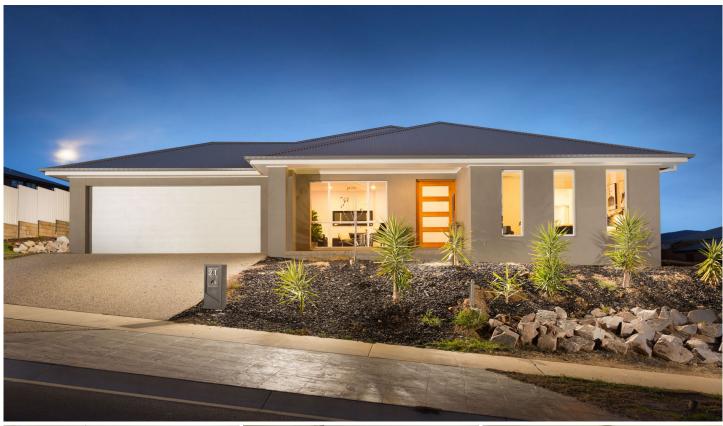

## 21 Kite Place Wodonga VIC

Twenty four squares of absolute quality appointments highlighted by nine foot ceilings throughout radiating a remarkable amount of natural light bouncing through the home. The large alfresco area features huge glass sliding doors that combine the indoors with outdoors, seamlessly opening up the dining and living area as a giant entertaining space.