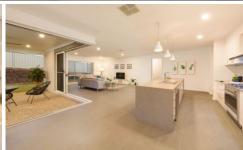

The many top class features include-

Stately kitchen with stainless steel appliances of Smeg 900mm gas hot plate & electric oven, dishwasher

Two independent living zones of formal lounge and expansive tiled family room, dedicated home office/study Luxury master bedroom with en-suite of double vanity & shower, walk in robe