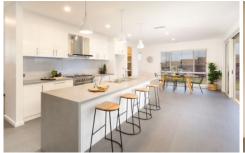

The many top class features include-

Stately kitchen with stainless steel appliances of Smeg 900mm gas hot plate & electric oven, dishwasher

Two independent living zones of formal lounge and expansive tiled family room, dedicated home office/study Luxury master bedroom with en-suite of double vanity & shower, walk in robe