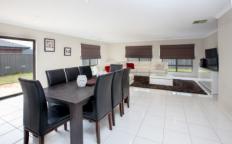

Remaining two generous sized bedrooms with built in robes.

Modern, open plan kitchen with 900mm stainless steel cook top and oven.

Three lavish living areas ensures that there is room for the whole family to spread out and relax.