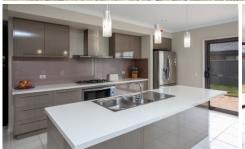

Remaining two generous sized bedrooms with built in robes.

Modern, open plan kitchen with 900mm stainless steel cook top and oven.

Three lavish living areas ensures that there is room for the whole family to spread out and relax.