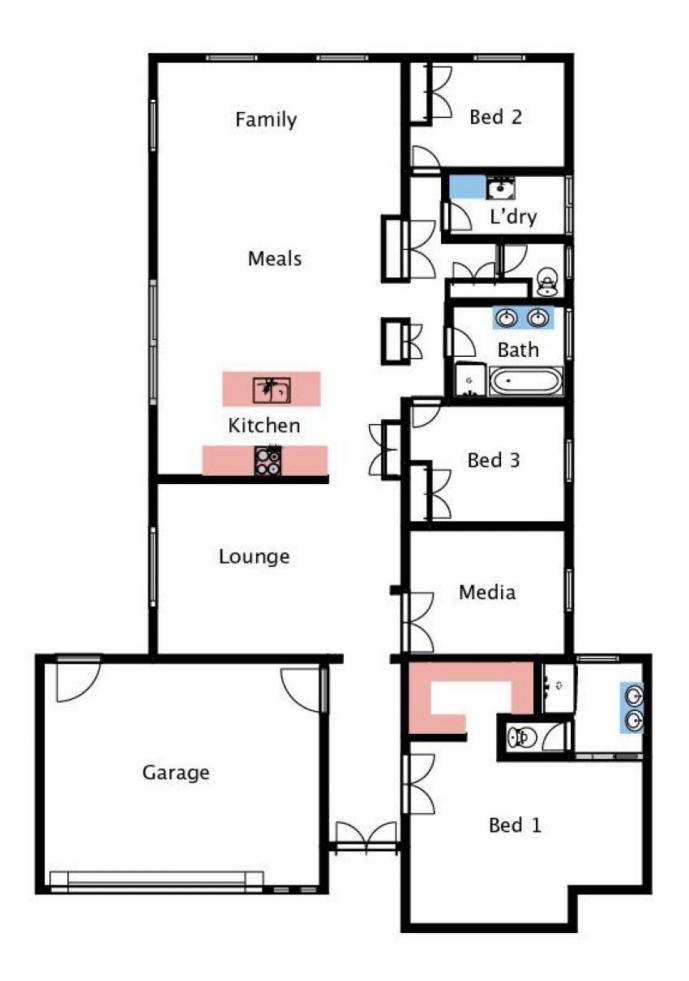

## 15 Klim Street Wodonga VIC

Thoughtfully designed bringing sophistication to a new level, immediately seen stepping through the grand entry into this amazing home. Immaculately presented and has space for the whole family.

Master suit is exactly that with an abundance of room for ultimate parents retreat. Stylish and spacious ensuite with double vanity, large shower and walk in robe.

Living area three with enough room to add built in robe making this space a fourth bedroom.

Remaining two generous sized bedrooms with built in robes.

Modern, open plan kitchen with 900mm stainless steel cook top and oven.

Three lavish living areas ensures that there is room for the whole family to spread out and relax.

An added convenience of ducted vacuuming.

Ducted heating and cooling for the modern age of comfort.

4 🕒 2 🔓 2 🖨

Price : \$ 430,000 Land Size : 700 sqm

**View**: https://www.wodongarealestate.com.au/sale

/vic/north-eastern/wodonga/residential/hous