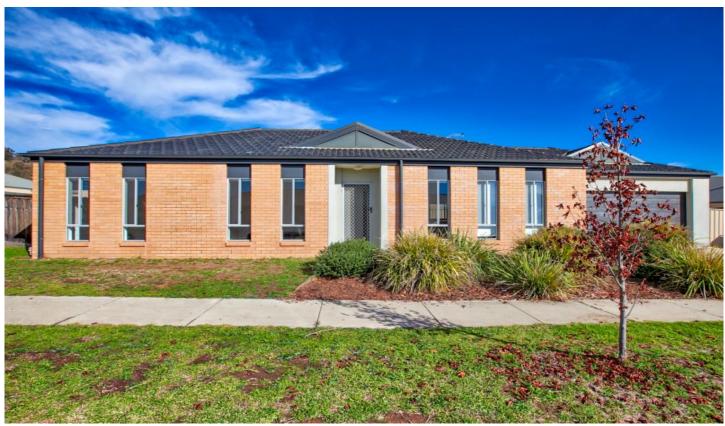

## 22 Omeara Street Wodonga VIC

Natural light bursts into this modern open plan home just seven years old offering genuine value in today's market. Packed with the features of en-suite to main bedroom, split system heating/cooling, double garage with internal access, 540m² low maintenance allotment with ample scope for rear access.

The home offers excellent potential to improve, don't delay.

3 😕 2 🔓 2 🖨

Price : \$ 290,000 Land Size : 540 sqm

**View**: https://www.wodongarealestate.com.au/sale

/vic/north-eastern/wodonga/residential/hous