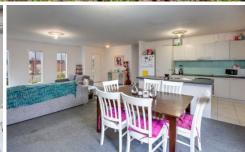

## 22 Omeara Street Wodonga VIC

Natural light bursts into this modern open plan home just seven years old offering genuine value in today's market. Packed with the features of en-suite to main bedroom, split system heating/cooling, double garage with internal access, 540m² low maintenance allotment with ample scope for rear access.