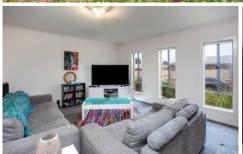

## 22 Omeara Street Wodonga VIC

Natural light bursts into this modern open plan home just seven years old offering genuine value in today's market. Packed with the features of en-suite to main bedroom, split system heating/cooling, double garage with internal access, 540m² low maintenance allotment with ample scope for rear access.