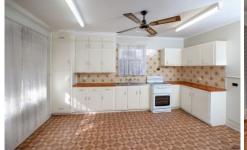

Large light filled lounge and electric kitchen

Updated bathroom with shower only

Comforts of gas heating, ducted cooling and ceiling fans throughout

Single lock up garage with side access to backyard

For investors expected rental return of \$260 - \$270 per week