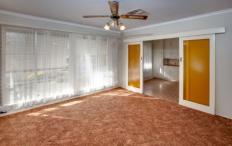

Large light filled lounge and electric kitchen

Updated bathroom with shower only

Comforts of gas heating, ducted cooling and ceiling fans throughout

Single lock up garage with side access to backyard

For investors expected rental return of \$260 - \$270 per week