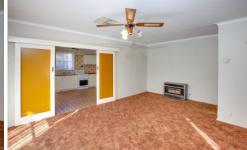

Large light filled lounge and electric kitchen

Updated bathroom with shower only

Comforts of gas heating, ducted cooling and ceiling fans throughout

Single lock up garage with side access to backyard

For investors expected rental return of \$260 - \$270 per week