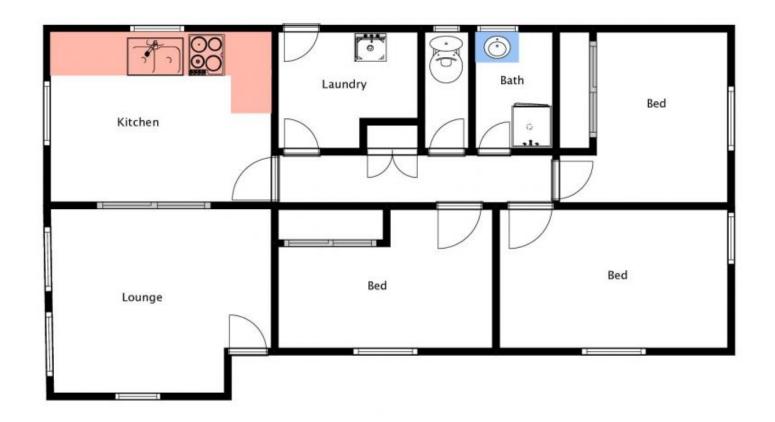

## 7 Dalgleish Street Wodonga VIC

Across from the lush green fields of sporting precinct Kelly Park is this neat and affordable opportunity for buyers of all walks of life.

A top central location so close to schools, shops, transport and more the other extras include-

Large light filled lounge and electric kitchen

Updated bathroom with shower only

Comforts of gas heating, ducted cooling and ceiling fans throughout

Single lock up garage with side access to backyard

For investors expected rental return of \$260 - \$270 per week

Enormous potential to enhance or just live very comfortably

See attached statement of information - Price Guide - \$205,000 to \$225,000

3 📭 1 🔓 1 🗬

Price : \$ 205,000 Land Size : 626 sqm

View : https://www.wodongarealestate.com.au/sale