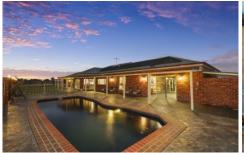

## 65 Slaughterhouse Road Rutherglen VIC

Quality built by Nick Myer in 2004 this brick veneer home is substantial in size with over 28 squares of living. Located in the heart of one of the worlds best wine regions with family being the main inspiration of the design. The views of surrounding hills and beautiful country are absolutely incredible, and are a must see. The home is packed with extras including tiled verandahs, high ceilings, brick peer fences just to name a few.

- \* Four massive bedrooms with built in robes. Master with his and hers walk in robes and ensuite
- \* Open plan living with plenty of natural light
- \* Large lounge room plus 3rd living area that could be used as a rumpus or kids retreat
- \* Pool room/bar room
- \* Modern kitchen with wall oven, stainless steel appliances, dishwasher and ample cupboard and bench space