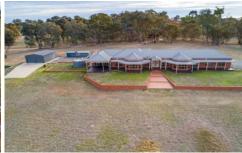

## 65 Slaughterhouse Road Rutherglen VIC

Quality built by Nick Myer in 2004 this brick veneer home is substantial in size with over 28 squares of living. Located in the heart of one of the worlds best wine regions with family being the main inspiration of the design. The views of surrounding hills and beautiful country are absolutely incredible, and are a must see. The home is packed with extras including tiled verandahs, high ceilings, brick peer fences just to name a few.

4 🖰 2 🔓 4 😭

**Price** : \$ 785,000 **Land Size** : 7.5 Acres

**View**: https://www.wodongarealestate.com.au/sale

/vic/north-eastern/rutherglen/residential/hou

se/5837478

Tom Sanderson 0260 561 888