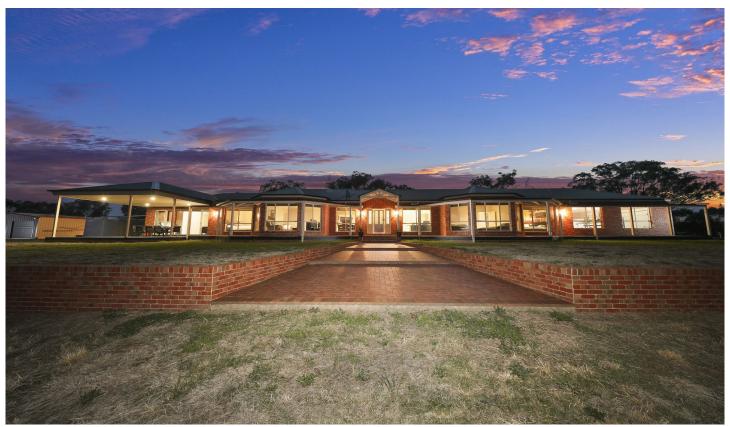

## 65 Slaughterhouse Road Rutherglen VIC

Quality built by Nick Myer in 2004 this brick veneer home is substantial in size with over 28 squares of living. Located in the heart of one of the worlds best wine regions with family being the main inspiration of the design. The views of surrounding hills and beautiful country are absolutely incredible, and are a must see. The home is packed with extras including tiled verandahs, high ceilings, brick peer fences just to name a few.