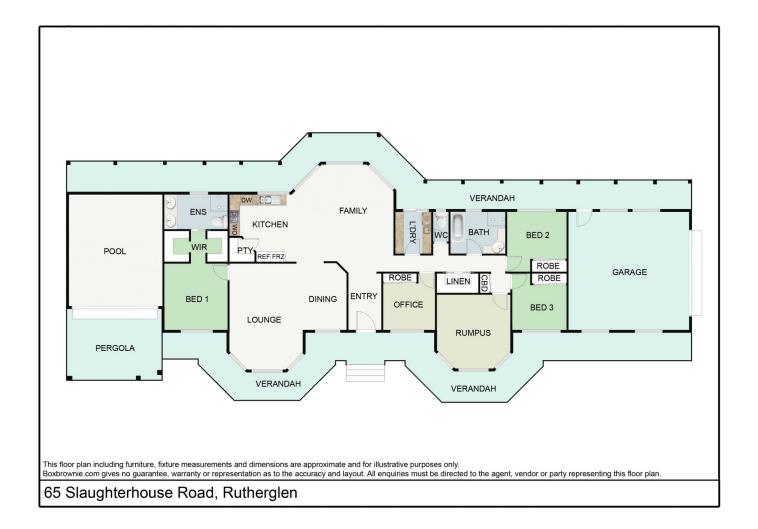

## 65 Slaughterhouse Road Rutherglen VIC

Quality built by Nick Myer in 2004 this brick veneer home is substantial in size with over 28 squares of living. Located in the heart of one of the worlds best wine regions with family being the main inspiration of the design. The views of surrounding hills and beautiful country are absolutely incredible, and are a must see. The home is packed with extras including tiled verandahs, high ceilings, brick peer fences just to name a few.

- \* Four massive bedrooms with built in robes. Master with his and hers walk in robes and ensuite
- \* Open plan living with plenty of natural light
- \* Large lounge room plus 3rd living area that could be used as a rumpus or kids retreat
- \* Pool room/bar room
- \* Modern kitchen with wall oven, stainless steel appliances, dishwasher and ample cupboard and bench space