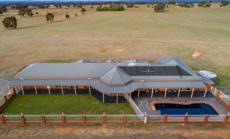

## 65 Slaughterhouse Road Rutherglen VIC

Quality built by Nick Myer in 2004 this brick veneer home is substantial in size with over 28 squares of living. Located in the heart of one of the worlds best wine regions with family being the main inspiration of the design. The views of surrounding hills and beautiful country are absolutely incredible, and are a must see. The home is packed with extras including tiled verandahs, high ceilings, brick peer fences just to name a few.

4 🖰 2 🔓 4 😭

**Price** : \$ 785,000 **Land Size** : 7.5 Acres

**View**: https://www.wodongarealestate.com.au/sale

/vic/north-eastern/rutherglen/residential/hou

se/5837478

Tom Sanderson 0260 561 888