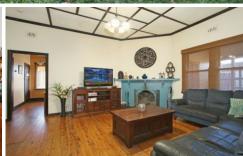

## 15 Wattle Street Culcairn NSW

Backing onto the Billabong Creek this immaculate home is absolutely filled with character and charm. The concrete walls, 12ft high ceilings, verandahs and Murray Pine timber floorboards truly set this home apart from the rest.

- \* Three massive bedrooms
- \* Large lounge room with open fire place
- \* Spacious kitchen and dining area
- \* Renovated and stylish bathroom with bath
- \* Ducted cooling and wood fire heater for year round comfort
- \* Lock up garage
- \* 810m² approx allotment with a low maintenance established garden
- \* 4 x 3m shed and water tank