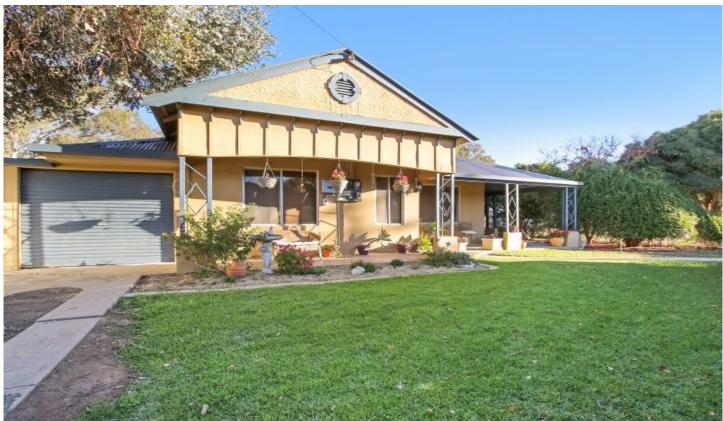

## 15 Wattle Street Culcairn NSW

Backing onto the Billabong Creek this immaculate home is absolutely filled with character and charm. The concrete walls, 12ft high ceilings, verandahs and Murray Pine timber floorboards truly set this home apart from the rest.

- \* Three massive bedrooms
- \* Large lounge room with open fire place
- \* Spacious kitchen and dining area
- \* Renovated and stylish bathroom with bath
- \* Ducted cooling and wood fire heater for year round comfort
- \* Lock up garage
- \* 810m² approx allotment with a low maintenance established garden
- \* 4 x 3m shed and water tank