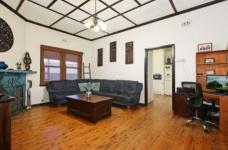

## 15 Wattle Street Culcairn NSW

Backing onto the Billabong Creek this immaculate home is absolutely filled with character and charm. The concrete walls, 12ft high ceilings, verandahs and Murray Pine timber floorboards truly set this home apart from the rest.

- \* Three massive bedrooms
- \* Large lounge room with open fire place
- \* Spacious kitchen and dining area
- \* Renovated and stylish bathroom with bath
- \* Ducted cooling and wood fire heater for year round comfort
- \* Lock up garage
- \* 810m² approx allotment with a low maintenance established garden
- \* 4 x 3m shed and water tank