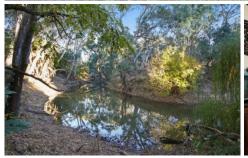

## 15 Wattle Street Culcairn NSW

Backing onto the Billabong Creek this immaculate home is absolutely filled with character and charm. The concrete walls, 12ft high ceilings, verandahs and Murray Pine timber floorboards truly set this home apart from the rest.