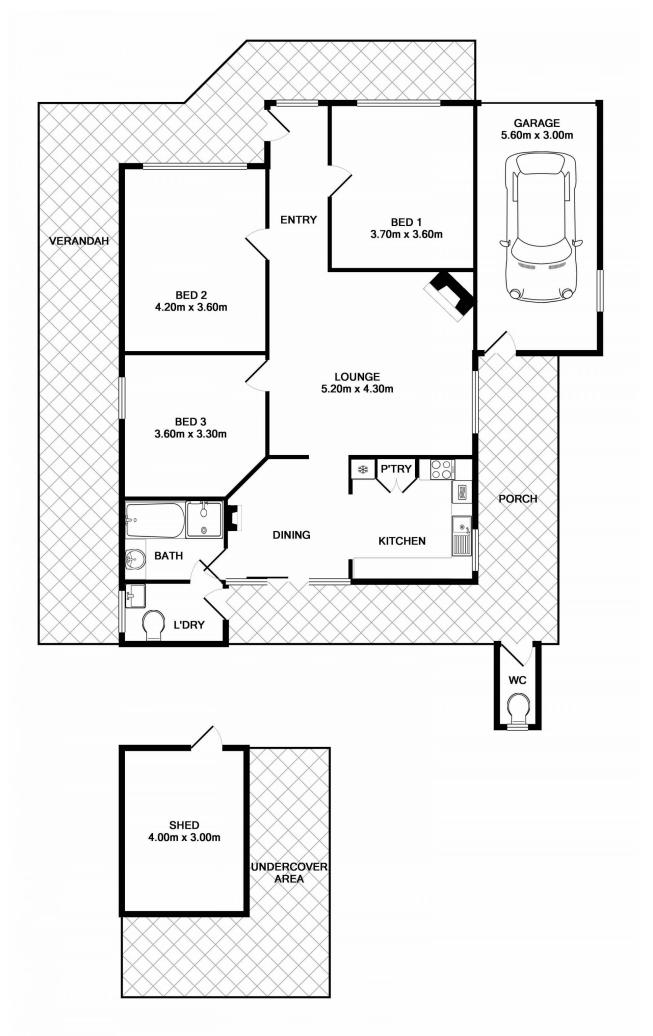

## 15 Wattle Street Culcairn NSW

Backing onto the Billabong Creek this immaculate home is absolutely filled with character and charm. The concrete walls, 12ft high ceilings, verandahs and Murray Pine timber floorboards truly set this home apart from the rest.

- \* Three massive bedrooms
- \* Large lounge room with open fire place
- \* Spacious kitchen and dining area
- \* Renovated and stylish bathroom with bath
- \* Ducted cooling and wood fire heater for year round comfort
- \* Lock up garage
- \* 810m² approx allotment with a low maintenance established garden
- \* 4 x 3m shed and water tank